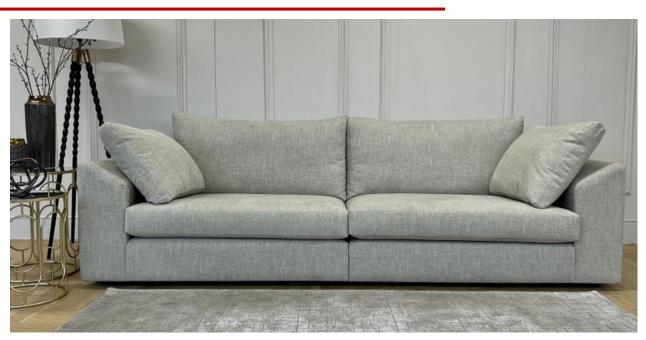

## **Kimberley**

The superbly comfortable and practical Kimberley sofa offers superior comfort and true British craftsmanship at an affordable price.

Steel serpentine springs, solid steel clips and the finest quality foam grades are used to ensure superior comfort and durability. With an extensive range of beautiful fabrics and colours to choose from you will be spoilt for choice.

## **TECHNICAL INFORMATION**

- Fully reversible seat and back cushions
- Spring seats
- Elasticated webbed back
- Fibre wrapped reflex seat foams
- No hollow areas
- Removable arm pads

w 250 x h 91 x d 106cm