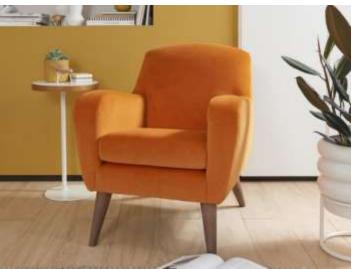

## **Mayliss Chair**

Size

W74 x H86 x D84cm

The Mayliss Chair is designed with comfort and style in mind. Available in range of fabrics, perfect for a personalising to suit any room.

Solid hardwood feet with the option of light, dark walnut, medium, light oak, limed or vintage grey finish. Scatter Cushions are not included with the chairs and are available as optional extras.