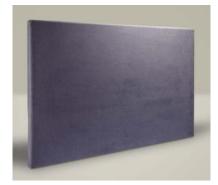

## **Bed Accessories**

Select from a buttoned detail headboard or a sleek, classic straight headboard to compliment your Mattsons bed.

Standard height – 120cm.

Height can be reduced for no charge but if increased, it will incur an extra charge.

Available in a choice of fabrics.

Complete your Mattsons experience with a handmade feather down duvet which are available in different weights, allowing you to decide on the exact feel on your new duvet. Pillows are also available to compliment your bed, also available in varying weights to ensure the perfect comfort level.