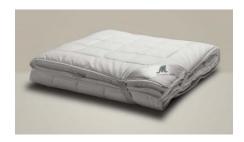

Available in a choice of fabrics.

Complete your Mattsons experience with a handmade feather down duvet which are available in different weights, allowing you to decide on the exact feel on your new duvet. Pillows are also available to compliment your bed, also available in varying weights to ensure the perfect comfort level.