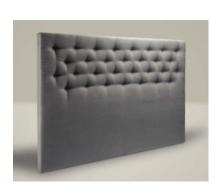

## **Bed Accessories**

Select from a buttoned detail headboard or a sleek, classic straight headboard to compliment your Mattsons bed.

Standard height – 120cm.

Height can be reduced for no charge but if increased, it will incur an extra charge.