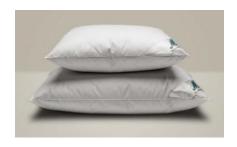

Available in a choice of fabrics.

Complete your Mattsons experience with a handmade feather down duvet which are available in different weights, allowing you to decide on the exact feel on your new duvet. Pillows are also available to compliment your bed, also available in varying weights to ensure the perfect comfort level.