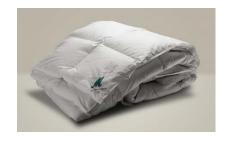

Available in a choice of fabrics.

Complete your Mattsons experience with a handmade feather down duvet which are available in different weights, allowing you to decide on the exact feel on your new duvet. Pillows are also available to compliment your bed, also available in varying weights to ensure the perfect comfort level.