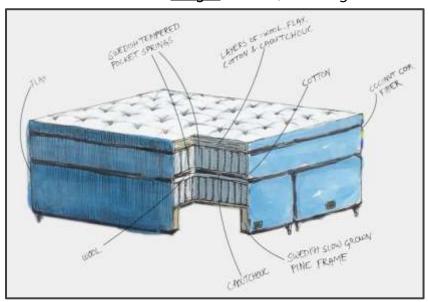

## Materials:

- 12cm Swedish slow grown pine frame.
- Layer of cotton to protect the pine frame.
- 13cm Swedish tempered pocket springs.
- Layers of GOTS organic cotton and New Zealand Tokowool and flax.
- 13cm Swedish tempered pocket springs.
- Reinforced corners with coconut coir fibre and flax.

Like no other since 1851

Rise Bed

The Mattsons Rise is all natural. Made of pine trees from Sweden's Northern forest, these trees grow at a slow pace, which improves their robustness. Mattsons value quality as well as environmental responsibility. 25 year warranty on bed frames and springs.