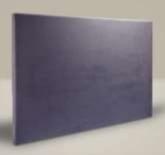

• Chrome 90: 12 or 19cm • Copper 90: 12 or 19cm

• Tapered Oak: 12, 19, 23 or 30cm

• Round Oak: 12, 19, 23 or 30cm

Round Leather: 12, 19, 23 or 30cm

• Square Leather: 12cm

Select from buttoned detail a headboard or a sleek. classic straight headboard to compliment your Mattsons bed.