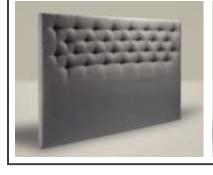

• Chrome 90: 12 or 19cm • Copper 90: 12 or 19cm

• Tapered Oak: 12, 19, 23 or 30cm

• Round Oak: 12, 19, 23 or 30cm

Round Leather: 12, 19, 23 or 30cm

• Square Leather: 12cm

Select from buttoned detail a headboard or a sleek. classic straight headboard to compliment your Mattsons bed.