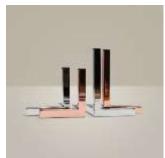

• Chrome 90: 12 or 19cm • Copper 90: 12 or 19cm

• Tapered Oak: 12, 19, 23 or 30cm

• Round Oak: 12, 19, 23 or 30cm

Round Leather: 12, 19, 23 or 30cm

• Square Leather: 12cm

Select from buttoned detail a headboard or a sleek. classic straight headboard to compliment your Mattsons bed.