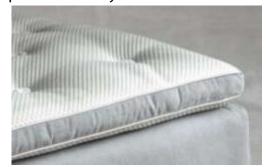

Lenath: 190cm, 200cm, 210cm

Height: 45cm (including base and mattress)

For a little extra surface softness, we have teamed the Rise frame the Tagel Stretch mattress. Layers of pure cotton and wool surrounds a horsehair pad. Tufted by hand.