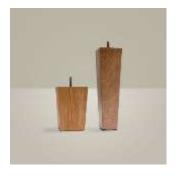

## **Bed Leg Options**

Wood or steel legs come as standard. To personalise your bed, different style legs are optional for an extra price.

Flute in silver: 12 or 19cm Flute in black: 12 or 19cm

Flute in bronze: 12 or 19cm

• Chrome 90: 12 or 19cm • Copper 90: 12 or 19cm

• Tapered Oak: 12, 19, 23 or 30cm

• Round Oak: 12, 19, 23 or 30cm

Round Leather: 12, 19, 23 or 30cm

• Square Leather: 12cm

Select from buttoned detail a headboard or a sleek. classic straight headboard to compliment your Mattsons bed.