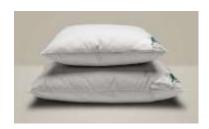

Complete your Mattsons experience with a handmade down duvet which are available in different weights, allowing you to decide on the exact feel on your new duvet. Pillows are also available to compliment your bed, also available in varying weights to ensure the perfect comfort level.