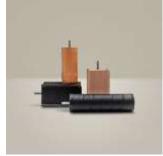

## **Bed Leg Options**

Wood or steel legs come as standard. To personalise your bed, different style legs are optional for an extra price.

Flute in silver: 12 or 19cm Flute in black: 12 or 19cm

Flute in bronze: 12 or 19cm

• Chrome 90: 12 or 19cm • Copper 90: 12 or 19cm

• Tapered Oak: 12, 19, 23 or 30cm

• Round Oak: 12, 19, 23 or 30cm

Round Leather: 12, 19, 23 or 30cm

• Square Leather: 12cm

Select from buttoned detail a headboard or a sleek. classic straight headboard to compliment your Mattsons bed.