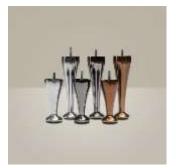

## **Bed Leg Options**

Wood or steel legs come as standard. To personalise your bed, different style legs are optional for an extra price.

Flute in silver: 12 or 19cm Flute in black: 12 or 19cm

Flute in bronze: 12 or 19cm