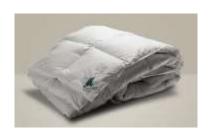

Complete your Mattsons experience with a handmade down duvet which are available in different weights, allowing you to decide on the exact feel on your new duvet. Pillows are also available to compliment your bed, also available in varying weights to ensure the perfect comfort level.