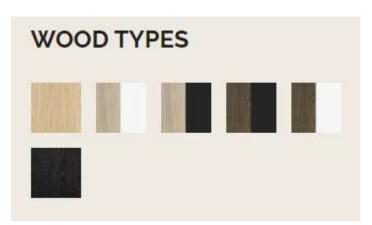

The home desk has pre-installed USB plugins, a spacious drawer and velcro straps for cords and cables.

The desk is also available with a Bauhaus inspired steel frame.

Choose from a wide choice of finishes: