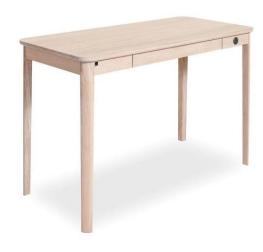

## Scandi Desk

The Scandi Desk with rounded corners in solid wood, veneer or laminate provides a beautiful and functional workspace. The desk has a classic underframe of four wooden legs mounted in each corner.

The home desk has pre-installed USB plugins, a spacious drawer and velcro straps for cords and cables.

The desk is also available with a Bauhaus inspired steel frame.

Choose from a wide choice of finishes:

Size: W115 x H74 x D55cm