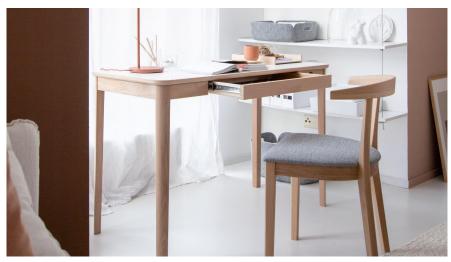

## Scandi Desk

The Scandi Desk with rounded corners in solid wood, veneer or laminate provides a beautiful and functional workspace. The desk has a classic underframe of four wooden legs mounted in each corner.

The home desk has pre-installed USB plugins, a spacious drawer and velcro straps for cords and cables.

The desk is also available with a Bauhaus inspired steel frame.

Choose from a wide choice of finishes: