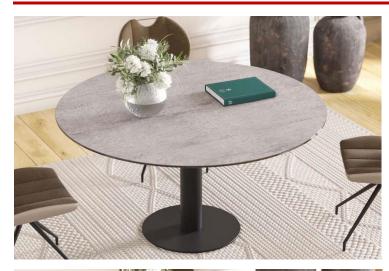

## Leena

Table with two pull out extensions

- 90/135 x h 76 x 135cm
- 90/150 x h 76 x 150cm

The Leena dining table has two extensions which are hidden beneath the surface. With a simple turn of the central plate, the two extensions automatically unfold, transforming the Leena table into a magnificent 135cm diameter or 150cm piece. The marble / ceramic top is making maintenance a breeze. Dine in style and elegance with the Leena!

Round dining table with retractable extensions. Available in a variety of different ceramic colours and the table has a large brushed stainless steel or matt stainless steel solid base.

Leg options

Plate Options: 1) Calcatta Marble 2) Marquina Marble 3) Silver 4) Titanium 5) Matt Marble