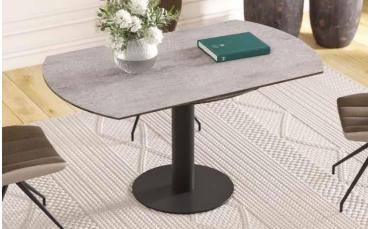

## Leena

Table with two pull out extensions

- 90/135 x h 76 x 135cm
- 90/150 x h 76 x 150cm

The Leena dining table has two extensions which are hidden beneath the surface. With a simple turn of the central plate, the two extensions automatically unfold, transforming the Leena table into a magnificent 135cm diameter or 150cm piece. The marble / ceramic top is making maintenance a breeze. Dine in style and elegance with the Leena!

Round dining table with retractable extensions. Available in a variety of different ceramic colours and the table has a large brushed stainless steel or matt stainless steel solid base.

Leg options

Plate Options: 1) Calcatta Marble 2) Marquina Marble 3) Silver 4) Titanium 5) Matt Marble