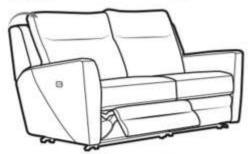

| CHICAGO LARGE 2 SEATER I | POWER RECLINER PLUS |
|--------------------------|---------------------|
| Height                   | 104 cm              |
| Width                    | 194 cm              |
| Depth                    | 95 cm               |
| Full Recline             | 165 cm              |
| Seat Height              | 52 cm               |
| Seat Width               | 157 cm              |
| Seat Depth               | 54 cm               |
| Arm Height               | 68 cm               |

| CHICAGO LARGE  | 2 SEATER |
|----------------|----------|
| Height         | 104 cm   |
| Width:         | 194 cm   |
| Depth          | 95 cm    |
| Seat Height    | 52 cm    |
| Seat Width     | 157 cm   |
| Seat Depth     | 54 cm    |
| Acres Mariabet | 60 000   |

| CHICAGO LARGE 2 SEATER POW | ER RECLINER |
|----------------------------|-------------|
| Height                     | 104 cm      |
| Width                      | 194 cm      |
| Depth                      | 95 cm       |
| Full Recline               | 165 cm      |
| Seat Height                | 52 cm       |
| Seat Width                 | 157 cm      |
| Seat Depth                 | 54 cm       |
| Arm Height                 | 68 cm       |