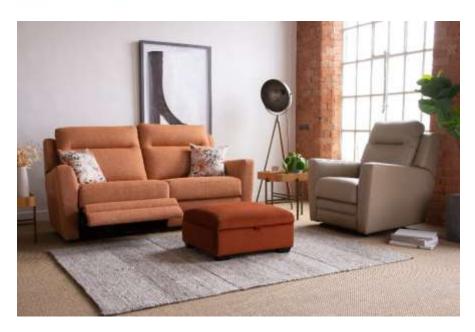

## Chicago

Chicago features superb comfortable and contemporary styling combined with quality craftsmanship. Can be ordered with a power reclining mechanism. Choose from a hand-picked selection of quality fabrics or leather.

25 year frame guarantee. – Made in the UK.

| CHICAGO CHAIR POWER RE |        |
|------------------------|--------|
| Height                 | 104 cm |
| Width                  | 93 cm  |
| Depth                  | 95 cm  |
| Full Recline           | 165 cm |
| Seat Height            | 52 cm  |
| Seat Width             | 55 cm  |
| Seat Depth             | 54 cm  |
| Arm Height             | 68 cm  |