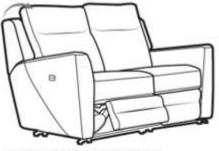

CHICAGO 2 SEATER POWER RECLINER PLUS

| Height       | 104 cm |
|--------------|--------|
| Width        | 143 cm |
| Depth        | 95 cm  |
| Full Recline | 165 cm |
| Seat Height  | 52 cm  |
| Seat Width   | 107 cm |
| Seat Depth   | 54 cm  |
| Arm Height   | 68 cm  |

| CHICAGO 2 SEAT | ER     |
|----------------|--------|
| Height         | 104 cm |
| Width          | 143 cm |
| Depth          | 95 cm  |
| Seat Height    | 52 cm  |
| Seat Width     | 107 cm |
| Seat Depth     | 54 cm  |
| Arm Hainht     | 68 cm  |

| CHICAGO 2 SEATER POWER RECLIN |        |
|-------------------------------|--------|
| Height                        | 104 cm |
| Width                         | 143 cm |
| Depth                         | 95 cm  |
| Full Recline                  | 165 cm |
| Seat Height                   | 52 cm  |
| Seat Width                    | 107 cm |
| Seat Depth                    | 54 cm  |
| Arm Height                    | 68 cm  |