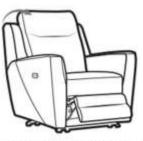

25 year frame guarantee. – Made in the UK.

| CHICAGO CHAIR POWER RE |        |
|------------------------|--------|
| Height                 | 104 cm |
| Width                  | 93 cm  |
| Depth                  | 95 cm  |
| Full Recline           | 165 cm |
| Seat Height            | 52 cm  |
| Seat Width             | 55 cm  |
| Seat Depth             | 54 cm  |
| Arm Height             | 68 cm  |

| CHICAGO CHAIR |        |
|---------------|--------|
| Height        | 104 cm |
| Width         | 92 cm  |
| Depth         | 95 cm  |
| Seat Height   | 52 cm  |
| Seat Width    | 55 cm  |
| Seat Depth    | 54 cm  |
| Arm Height    | 68 cm  |

| CHICAGO CHAIR POWER REC | LINER  |
|-------------------------|--------|
| Height                  | 104 cm |
| Width                   | 93 cm  |
| Depth                   | 95 cm  |
| Full Recline            | 165 cm |
| Seat Height             | 52 cm  |
| Seat Width              | 55 cm  |
| Seat Depth              | 54 cm  |
| Arm Height              | 68 cm  |
|                         |        |