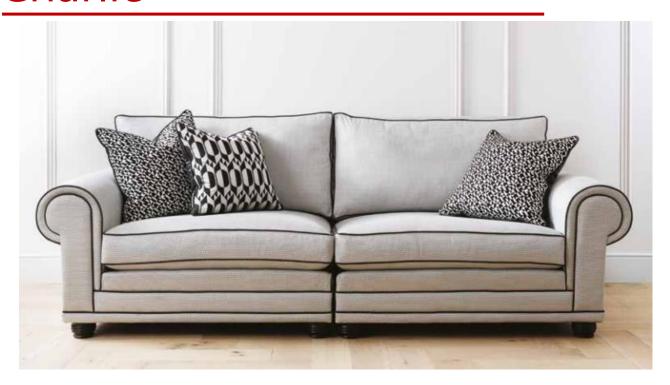

## Charlie

The Charlie Sofa is lovingly hand made in Britain.

Only the finest precision cut frames are used including steel serpentine springs and solid steel clips. The finest quality foam grades are used to ensure superior comfort and durability.

With an extensive range of beautiful fabrics and colours to choose from you will be spoilt for choice.

## **TECHNICAL INFORMATION**

- Premium quality sprung edge
- Fibre wrapped reflex foam seats
- Sprung backs with intricate piping detail
- Feather back cushion option
- Piped arm, bumpers and facing detail
- UK sourced timber
- 15 year frame and spring guarantee