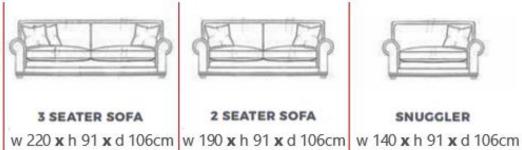

1 1SB 8 Manfield Way, Holmbush, PL25 3HQ

Wadebridge Bridgend, PL27 6DA

01208 814 242 01736 755 700

01872 222 226

01726 70711

Hayle

4 Fore Street, Copperhouse, TR27 4DY

## Charlie



The Charlie Sofa is lovingly hand made in Britain.

Only the finest precision cut frames are used including steel serpentine springs and solid steel clips. The finest quality foam grades are used to ensure superior comfort and durability.

With an extensive range of beautiful fabrics and colours to choose from you will be spoilt for choice.

## **TECHNICAL INFORMATION**

- Premium quality sprung edge
- Fibre wrapped reflex foam seats
- Sprung backs with intricate piping detail
- Feather back cushion option
- Piped arm, bumpers and facing detail
- UK sourced timber
- 15 year frame and spring guarantee