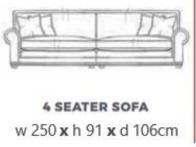

TR1 1SB 8 Manfield Way, Holmbush, PL25 3HQ

Wadebridge Bridgend, PL27 6DA

01208 814 242 01736 755 700

01872 222 226

01726 70711

Hayle

4 Fore Street, Copperhouse, TR27 4DY

## Charlie



The Charlie Sofa is lovingly hand made in Britain.

Only the finest precision cut frames are used including steel serpentine springs and solid steel clips. The finest quality foam grades are used to ensure superior comfort and durability.

With an extensive range of beautiful fabrics and colours to choose from you will be spoilt for choice.

## **TECHNICAL INFORMATION**

- Premium quality sprung edge
- Fibre wrapped reflex foam seats
- Sprung backs with intricate piping detail
- Feather back cushion option
- Piped arm, bumpers and facing detail
- UK sourced timber
- 15 year frame and spring guarantee