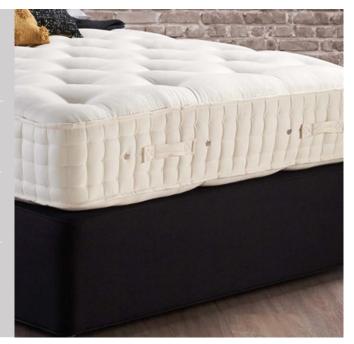

## Comfort with Integrity ™

Expertly hand-tailored mattress with 100% British wool from Red Tractor assured farms.

| Support System          | ReActive <i>Pro™</i> pocket springs with genuine hand side-stitching. |
|-------------------------|-----------------------------------------------------------------------|
| Sustainable<br>Fillings | 100% British wool, traceable to the farm with pocket springs.         |
| Comfort Level Options   | Medium and firmer tensions available.                                 |
| Mattress Type           | Seasonal turn – turn and rotate with the seasons.                     |