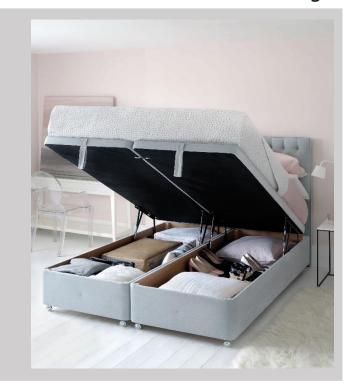

## SuperStorage™ Bed Base

## Ultimate storage solution...

Simply lift up the top of the bed base, which is hinged, allowing you to use the entire divan base for storage.

SuperStorage™ divan bases provide the ultimate storage solution. Simply lift up the top of the divan, which is hinged to the base, allowing you to use the entire divan base for storage.

Hydraulic springs make it easy to lift up, even with the mattress in place.

This provides an excellent solution for smaller bedrooms, as you do not need to allow room to pull out drawers.

Recommended maximum load weight of 44kg per unit (88kg if two are linked together).