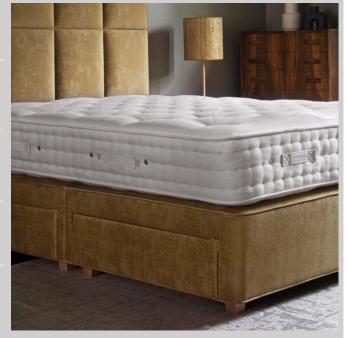

# Indulgence Majestic Bed

### Maximum comfort and support

Expertly hand-tailored mattress with 100% British wool from Red Tractor assured farms.

| Support System          | ReActive <i>Pro</i> ™ pocket springs with genuine hand side-stitching.          |
|-------------------------|---------------------------------------------------------------------------------|
| Sustainable<br>Fillings | 100% British wool, traceable to the farm.                                       |
| Comfort Level Options   | Medium and firmer tensions available.                                           |
| Mattress Type           | Seasonal turn – turn and rotate with the seasons.                               |
| Cover                   | Unbleached, chemical free and naturally fire retardant natural cotton and linen |