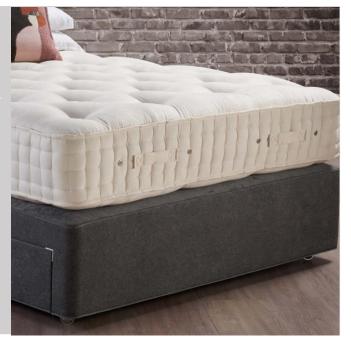

# Excellence Bed

### Comfort with Integrity ™

Expertly hand-tailored mattress with 100% British wool from Red Tractor assured farms.

| Support System          | ReActive <i>Pro™</i> pocket springs with genuine hand side-stitching. |
|-------------------------|-----------------------------------------------------------------------|
| Sustainable<br>Fillings | 100% British wool, traceable to the farm with natural latex.          |
| Comfort Level Options   | Medium and firmer tensions available.                                 |
| Mattress Type           | Seasonal turn – turn and rotate with the seasons.                     |