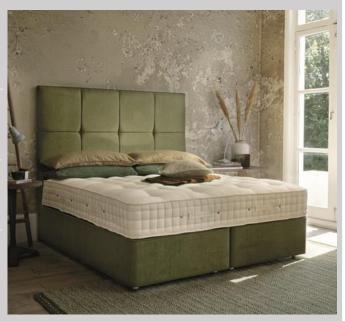

## Emberton Sublime Bed

### No-Turn Collection

Hypnos' unrivalled 'best of British' quality is re-inforced by a 10 year guarantee and a reputation for making the best beds in the world.

| Support System          | ReActive <i>Pro</i> ™ pocket springs with genuine hand side-stitching. |
|-------------------------|------------------------------------------------------------------------|
| Sustainable<br>Fillings | 100% British wool, traceable to the farm with natural latex.           |
| Cover                   | Sustainably sourced unbleached cotton, naturally fire resistant.       |
| Mattress Type           | No turn mattress.                                                      |