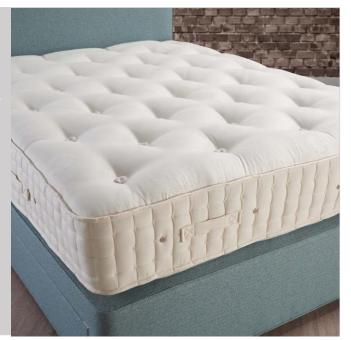

# Deluxe Bed

### Comfort with Integrity ™

Expertly hand-tailored mattress with 100% British wool from Red Tractor assured farms.

| Support System          | ReActive <i>Pro</i> ™ pocket springs with genuine hand side-stitching. |
|-------------------------|------------------------------------------------------------------------|
| Sustainable<br>Fillings | 100% British wool, traceable to the farm.                              |
| Comfort Level Options   | Medium and firmer tensions available.                                  |
| Mattress Type           | Seasonal turn – turn and rotate with the seasons.                      |