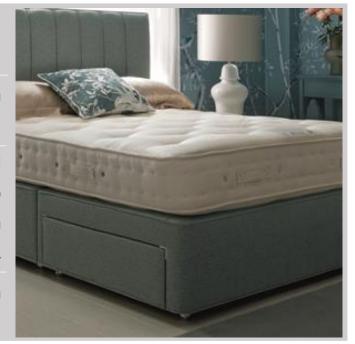

# Supreme Bed

### Supreme comfort

Expertly hand-tailored pocket spring mattress with 100% British wool from Red Tractor assured farms and recycled fibres.

| Cover | Luxurious,   | unbleached | cotton | and |
|-------|--------------|------------|--------|-----|
|       | kapok cover. |            |        |     |

**Support System** ReActive  $Pro^{TM}$  pocket springs with genuine hand side-stitching.

Sustainable Contains a layer of British wool traceable to the farm to help keep you cool and dry. Combined with organic cotton, hemp, flax and fibres.

**Mattress Type** Seasonal turn – turn and rotate with the seasons.

HYP\_Supreme 6/15/2023