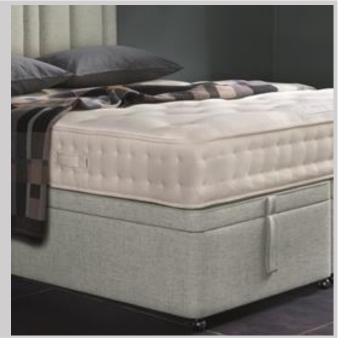

#### Supreme comfort

Expertly hand-tailored pocket spring mattress with 100% British wool from Red Tractor assured farms and recycled fibres.

| Cover                   | Luxurious, unbleached cotton and kapok cover.                                                                       |
|-------------------------|---------------------------------------------------------------------------------------------------------------------|
| Support System          | ReActive <i>Pro</i> ™ pocket springs with genuine hand side-stitching.                                              |
| Sustainable<br>Fillings | Pure British wool traceable to the farm to help keep you cool and dry. Combined with organic hemp, flax and fibres. |
| Mattress Type           | Seasonal turn – turn and rotate with the seasons.                                                                   |