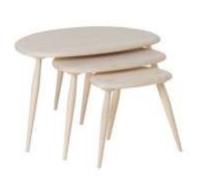

## Pebble nest of tables

This classic piece of furniture comprises three individual tables with the smaller tables slotting neatly underneath the larger ones, perfect for saving space. The nest of tables can be finished in a wide choice of wood finishes or paint that protect the wood and fit with you design style. Solid Ash - Finishes Available: Whitened, Clear Matt, Straw, Light, Vintage, Golden Dawn, Darkened, Dark Wood, Black or White.

Designed by Lucian R Ercolani

Size

(7354) Nest of tables 65 x h 40 x 51cm

26/06/2023