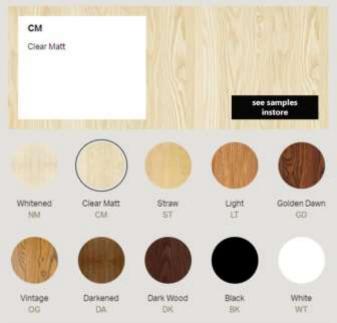

## Pebble nest of tables

This classic piece of furniture comprises three individual tables with the smaller tables slotting neatly underneath the larger ones, perfect for saving space. The nest of tables can be finished in a wide choice of wood finishes or paint that protect the wood and fit with you design style. Solid Ash - Finishes Available: Whitened, Clear Matt, Straw, Light, Vintage, Golden Dawn, Darkened, Dark Wood, Black or White.