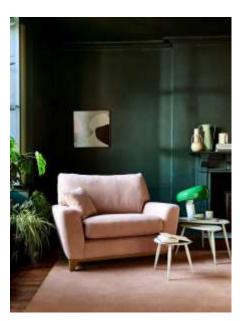

## Pebble nest of tables

This classic piece of furniture comprises three individual tables with the smaller tables slotting neatly underneath the larger ones, perfect for saving space. The nest of tables can be finished in a wide choice of wood finishes or paint that protect the wood and fit with you design style. Solid Ash - Finishes Available: Whitened, Clear Matt, Straw, Light, Vintage, Golden Dawn, Darkened, Dark Wood, Black or White.