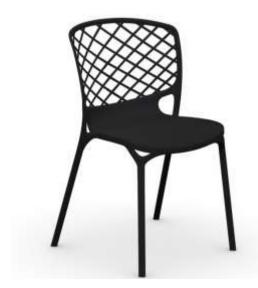

## Gamera chair

GAMERA model nylon chair suitable also for outdoor use. Reinforced nylon monoblock shell, stackable up to six chairs high. A design chair, whose unique shape, lightness and resistance are the result of its manufacturing technique, sinuous lines and the materials used. The wide wrap-around backrest guarantees a safe and ergonomic position.

**3 frame finishes:** Matt Black, Matt Optic White or Matt Taupe.

Size

**CB1459** chair 53 x h 82 x 53cm