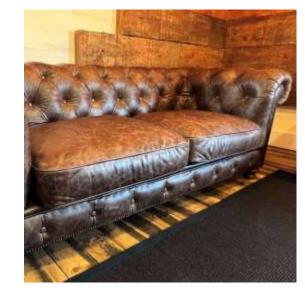

If you are looking for a quality, stylish comfortable sofa, the Grace sofa is a great option. It is sure to make a statement in any room in your home.

Options of leather or fabrics in a variety of colours. With thick, deep seat cushions, serpentine sprung seat area for added comfort and a solid hardwood frame. Deep buttoned back, plinth and arms which have studded facings. Hand turned wooden feet. Made in the UK.

## Size

Width 220cm Height 80cm Depth 98cm