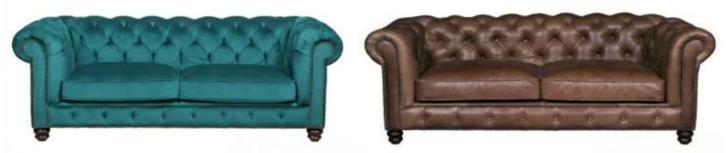

If you are looking for a quality, stylish comfortable sofa, the Grace sofa is a great option. It is sure to make a statement in any room in your home.

Options of leather or fabrics in a variety of colours. With thick, deep seat cushions, serpentine sprung seat area for added comfort and a solid hardwood frame. Deep buttoned back, plinth and arms which have studded facings. Hand turned wooden feet. Made in the UK.