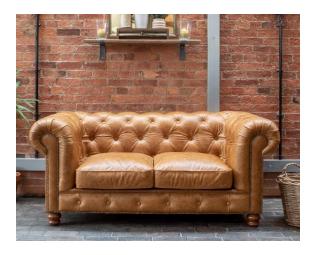

## Grace

If you are looking for a quality, stylish comfortable sofa, the Grace sofa is a great option. It is sure to make a statement in any room in your home.

Leather options in a choice of colours. With thick, deep seat cushions, serpentine sprung seat area for added comfort and a solid hardwood frame. Deep buttoned back, plinth and arms which have studded facings. Hand turned wooden feet. Made in the UK.

## Size

3 seater sofa Width 220 x Height 80 x Depth 98cm

2 seater sofa Width 181 x Height 80 x Depth 98cm