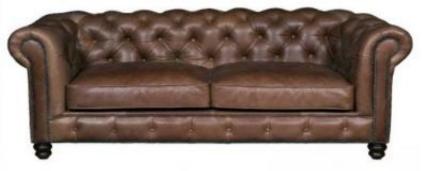

## Grace

If you are looking for a quality, stylish comfortable sofa, the Grace sofa is a great option. It is sure to make a statement in any room in your home.

Leather options in a choice of colours. With thick, deep seat cushions, serpentine sprung seat area for added comfort and a solid hardwood frame. Deep buttoned back, plinth and arms which have studded facings. Hand turned wooden feet. Made in the UK.

## Size

3 seater sofa Width 220 x Height 80 x Depth 98cm

2 seater sofa Width 181 x Height 80 x Depth 98cm