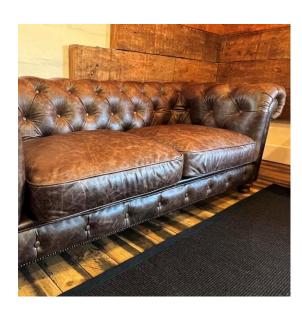

## Grace

If you are looking for a quality, stylish comfortable sofa, the Grace sofa is a great option. It is sure to make a statement in any room in your home.

Leather options in a choice of colours. With thick, deep seat cushions, serpentine sprung seat area for added comfort and a solid hardwood frame. Deep buttoned back, plinth and arms which have studded facings. Hand turned wooden feet. Made in the UK.

## Size

3 seater sofa Width 220 x Height 80 x Depth 98cm

2 seater sofa Width 181 x Height 80 x Depth 98cm