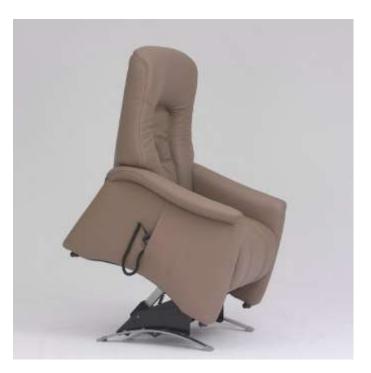

## Themse Riser Recliner

## Lift & rise armchair with **Cumuly function**

with covered arms & casters

W 95 x H 109 x D 90cm

The Himolla Themse lift and rise recliner chair combines great design with extreme comfort. It operates using 2 motors allowing for independent adjustment of the back and integrated footrest. Himolla chairs are made in Germany and each are made to the highest quality.

Available in 6 different grades of leather and 7 fabric ranges.

Matching sofa groups available.

5 Year guarantee on the frame, fabrics and leathers and 2 Year guarantee on mechanism and electric parts.