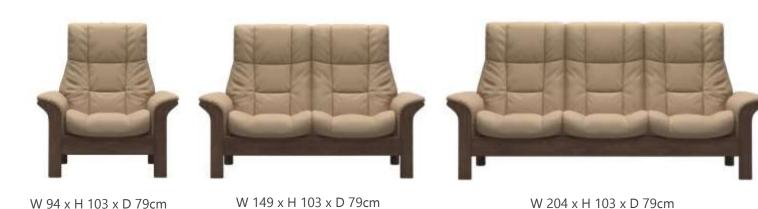

## Windsor

Stressless Windsor features a high back, padded arms and a supple seat for comfort and luxury – a classic design with details in wood, available in a wide choice of leather and fabric colours. Sofas and chairs adjust to follow your body movements perfectly. The recliner has neck support and a full reclining action.

Available in 8 wood finishes:

Glide™-system

Plus™-system

1EKO\_Windsor 06/4/2023