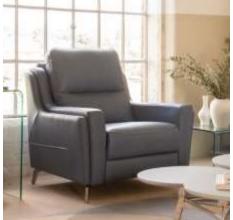

# Portland

The Portland has sleek and minimalistic lines inspired by beautiful Italian designs, which are perfect to make a bold style statement within an open plan space. Whilst this collection boasts an impeccable balance of style, it still has the quintessentially Parker Knoll comfort you can depend on.

Handmade in Britain by skilled craftsmen and women, Portland is also available as a power recliner, which has been meticulously designed to provide you with the ultimate state of relaxation. Complete with an innovative and compact USB port.

Foam fixed seat. Plain tapered legs – in choice of finish. 25 year frame guarantee.