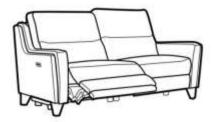

# Portland

The Portland has sleek and minimalistic lines inspired by beautiful Italian designs, which are perfect to make a bold style statement within an open plan space. Whilst this collection boasts an impeccable balance of style, it still has the quintessentially Parker Knoll comfort you can depend on.

Handmade in Britain by skilled craftsmen and women, Portland is also available as a power recliner, which has been meticulously designed to provide you with the ultimate state of relaxation. Complete with an innovative and compact USB port.

### Parker Knoll

| PORTLAND CHAIR POWER | RECLINER |
|----------------------|----------|
| Height               | 100 cm   |
| Width                | 99 cm    |
| Depth                | 97 cm    |
| Full Recline         | 156 cm   |
| Seat Height          | 51 cm    |
| Seat Width           | 60 cm    |
| Seat Depth           | 54 cm    |
| Arm Height           | 62 cm    |
| Leg Height           | 12 cm    |
|                      |          |

PORTLAND 2 SEATER POWER RECLINER

| Height       | 100 cm |
|--------------|--------|
| Width        | 162 cm |
| Depth        | 97 cm  |
| Full Recline | 156 cm |
| Seat Height  | 51 cm  |
| Seat Width   | 123 cm |
| Seat Depth   | 54 cm  |
| Arm Height   | 62 cm  |
| Leg Height   | 12 cm  |
|              |        |