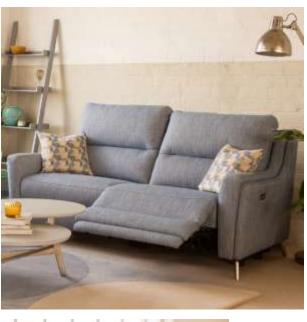

Handmade in Britain by skilled craftsmen and women, Portland is also available as a power recliner, which has been meticulously designed to provide you with the ultimate state of relaxation. Complete with an innovative and compact USB port.

Foam fixed seat. Plain tapered legs – in choice of finish. 25 year frame guarantee.