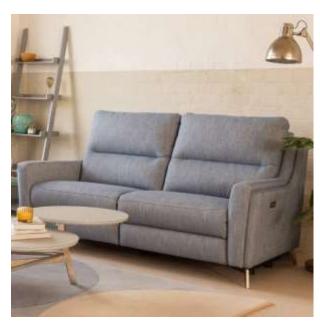

# Portland

The Portland has sleek and minimalistic lines inspired by beautiful Italian designs, which are perfect to make a bold style statement within an open plan space. Whilst this collection boasts an impeccable balance of style, it still has the quintessentially Parker Knoll comfort you can depend on.

Handmade in Britain by skilled craftsmen and women, Portland is also available as a power recliner, which has been meticulously designed to provide you with the ultimate state of relaxation. Complete with an innovative and compact USB port.

Foam fixed seat. Plain tapered legs – in choice of finish. 25 year frame guarantee.