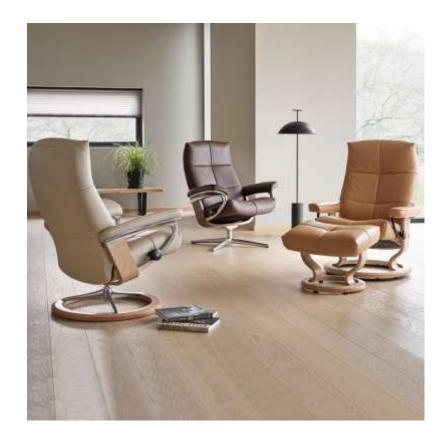

# Stressless David recliner & stool

Discover a new level of comfort with NEW Stressless® David. A versatile recliner with a lot of character: Soft, yet neat, with a distinctive pattern in the back. The combination of Flexo-springs, ComfortZones™ and multiple layers of soft foam is your guarantee for the ultimate comfort experience.

The choice of bases lets you adapt the recliner to both modern and traditional interiors.

Wide choice of leather and wood finishes

Truro St Austell

Tregolls Road, TR1 1SB 8 Manfield Way, Holmbush, PL25 3HQ Wadebridge Bridgend, PL27 6DA