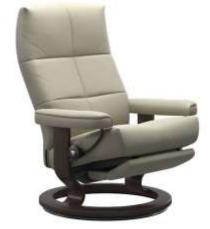

## Stressless David recliner

### Size

**Classic** - Classic base is a timeless design

(S) 71 x h 98 x 72cm

(M) 75 x h 101 x 73cm

(L) 84 x h 102 x 76cm

**Signature** - Signature base with BalanceAdapt with its gentle rocking motion.

(S) 80 x h 100 x 73cm