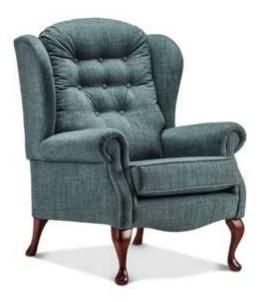

## Shelly Fireside Chair

Looking for a traditional fireside chair with lasting comfort? Shelly is ideal with its reassuring comfort.

Choice of removable Queen Anne or Classic legs in Dark or Light finish (supplied with Queen Anne in Dark finish as standard).

Soft fibre filled, supportive back cushion and attractive scroll arms. Removable reversible seat cushion.

Wide choice of fabric or leathers.

Size

## W 77.5 x H 106.5 x D 87.5cm

Matching fireside settee available – W 137.5 x H 106.5 x D 87.5cm