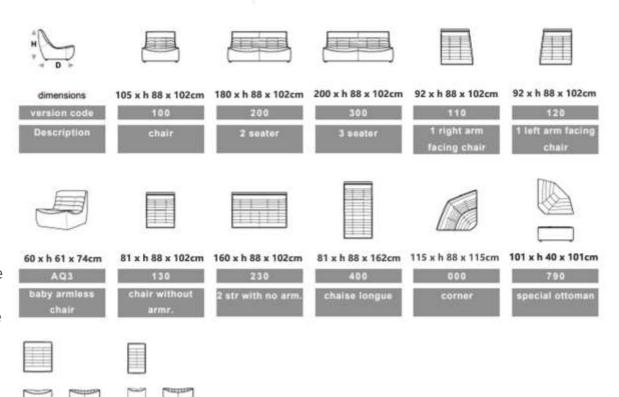

Like a soft and cosy quilt, Fedora is a modular sofa that envelops you with a sinuous design and geometric workmanship. Its linear and angular elements, chaise-longue and footstool allow you to create the perfect composition for your desires and comfort experience. A Modular model completely finished on all side in leather or fabric, the Fedora can be combined to create an endless number of configurations, by joining linear elements or corner pieces, chaise longues and ottomans. With Foam seat and back interiors.