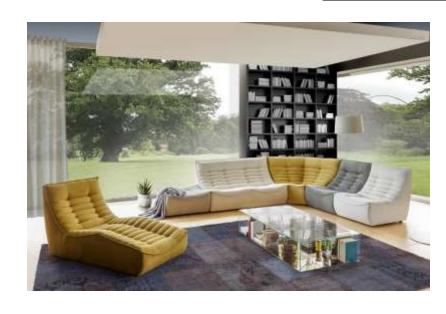

Like a soft and cosy quilt, Fedora is a modular sofa that envelops you with a sinuous design and geometric workmanship. Its linear and angular elements, chaise-longue and footstool allow you to create the perfect composition for your desires and comfort experience. A Modular model completely finished on all side in leather or fabric, the Fedora can be combined to create an endless number of configurations, by joining linear elements or corner pieces, chaise longues and ottomans. With Foam seat and back interiors.