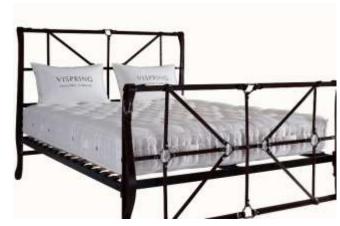

## **Bedstead Realm mattress**

Bedstead Realm's mattress has Vispring's honeycomb nested springs nestled in a deep filling of the finest British fleece wool, cotton and bamboo to offer superb comfort and support as you sleep.

Mattress springs -1.52mm wire springs, 54mm in diameter, sewn in individual calico pockets and hand-formed into a honeycomb-nested unit.

Spring tension – Soft, Medium, Firm or Extra Firm.

Mattress border - 21cm deep + 6cm doming (+ / - 2cm) with two rows of genuine hand side-stitching. Eight horizontal handles on King Size and above. Air vents on all sides. Borders upholstered in protective wool, finished with piped ticking.

Mattress upholstery - Upholstered with a wool spring protector pad, then bonded British fleece wool and cotton, overlaid with British fleece wool, bamboo and finally blended British fleece wool and cotton. Covered with your choice of finest quality ticking from the Vispring collection. Hand-tufted with felt washers, two rows of hand side-stitching.