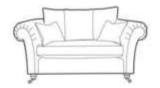

Solid ash feet, available in light oak, limed, vintage grey or dark walnut finish. Castors available in the colours brass, chrome or anodised.

Grand Sofa 264 x h 96 x 108cm

Loveseat 160 x h 96 x 108cm

Extra Large Sofa 236 x h 96 x 108cm

Chair 111 x h 96 x 108cm

Large Sofa 215 x h 96 x 108cm