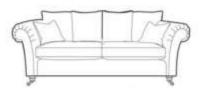

## Oregon

A timeless sofa silhouette given a modern and luxurious update – the Oregon is the ultimate in sink-into-comfort sofa.

Deep Extra-life fibre seat cushions and soft fibre backs, and a sprung edge made from premium British steel and Supaloop sprung back. Includes hardwood feet and feather accent scatter pillows.

Solid ash feet, available in light oak, limed, vintage grey or dark walnut finish. Castors available in the colours brass, chrome or anodised.

Grand Sofa 264 x h 96 x 108cm

Loveseat 160 x h 96 x 108cm

Extra Large Sofa 236 x h 96 x 108cm

Chair 111 x h 96 x 108cm

Large Sofa 215 x h 96 x 108cm