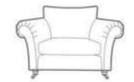

## Oregon

A timeless sofa silhouette given a modern and luxurious update – the Oregon is the ultimate in sink-into-comfort sofa.

Deep Extra-life fibre seat cushions and soft fibre backs, and a sprung edge made from premium British steel and Supaloop sprung back. Includes hardwood feet and feather accent scatter pillows.

Solid ash feet, available in light oak, limed, vintage grey or dark walnut finish. Castors available in the colours brass, chrome or anodised.

Grand Sofa 264 x h 96 x 108cm

Loveseat 160 x h 96 x 108cm

Extra Large Sofa 236 x h 96 x 108cm

Chair 111 x h 96 x 108cm

Large Sofa 215 x h 96 x 108cm