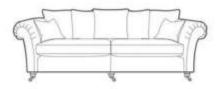

Solid ash feet, available in light oak, limed, vintage grey or dark walnut finish. Castors available in the colours brass, chrome or anodised.

Grand Sofa 264 x h 96 x 108cm

Loveseat 160 x h 96 x 108cm

Extra Large Sofa 236 x h 96 x 108cm

Chair 111 x h 96 x 108cm

Large Sofa 215 x h 96 x 108cm