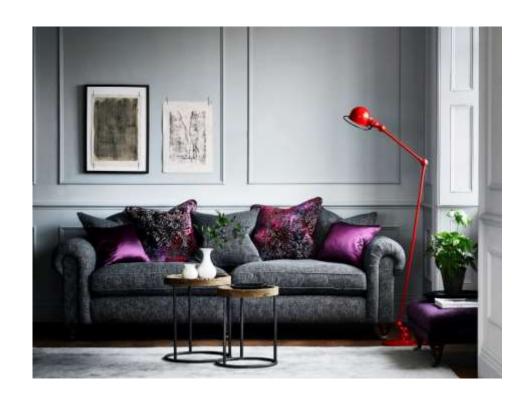

## Oregon

A timeless sofa silhouette given a modern and luxurious update – the Oregon is the ultimate in sink-into-comfort sofa.

Deep Extra-life fibre seat cushions and soft fibre backs, and a sprung edge made from premium British steel and Supaloop sprung back. Includes hardwood feet and feather accent scatter pillows.

Solid ash feet, available in light oak, limed, vintage grey or dark walnut finish. Castors available in the colours brass, chrome or anodised.

Grand Sofa 264 x h 96 x 108cm

Loveseat 160 x h 96 x 108cm

Extra Large Sofa 236 x h 96 x 108cm