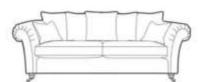

Solid ash feet, available in light oak, limed, vintage grey or dark walnut finish. Castors available in the colours brass, chrome or anodised.

Grand Sofa 264 x h 96 x 108cm

Loveseat 160 x h 96 x 108cm

Extra Large Sofa 236 x h 96 x 108cm

Chair 111 x h 96 x 108cm

Large Sofa 215 x h 96 x 108cm