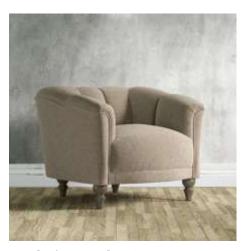

Over 50 years of handcrafted quality and award-winning spring technology

The Hayworth Snuggler by Spink and Edgar has an elegant art deco style with a beautifully sculpted silhouette which would enhance any setting.

Features stunning GP & J Baker printed fabrics and sumptuous velvets from Italy.

The fixed seat is fully pocket sprung and the webbed back is defined by an intricate fluted detail. Turned hardwood legs (in choice of finish) complete the sophisticated design.

## Size

Grand sofa 225 x h 81 x 94cm

Midi sofa 205 x h 81 x 94cm

Petite sofa 165 x h 81 x 94cm

**Snuggler 125 x h 81 x 94cm** 

Chair 96 x h 81 x 94cm

Stool 127 x h 33 x 72cm