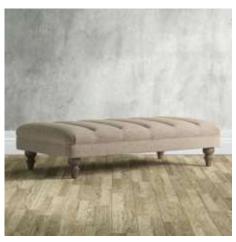

## Size

Grand sofa 225 x h 81 x 94cm

Midi sofa 205 x h 81 x 94cm

Petite sofa 165 x h 81 x 94cm

**Snuggler 125 x h 81 x 94cm** 

Chair 96 x h 81 x 94cm

Stool 127 x h 33 x 72cm