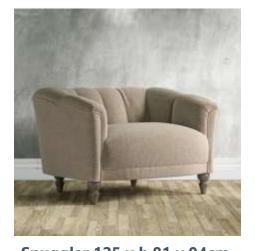

Over 50 years of handcrafted quality and award-winning spring technology

The Hayworth Snuggler by Spink and Edgar has an elegant art deco style with a beautifully sculpted silhouette which would enhance any setting.

Features stunning GP & J Baker printed fabrics and sumptuous velvets from Italy.

The fixed seat is fully pocket sprung and the webbed back is defined by an intricate fluted detail. Turned hardwood legs (in choice of finish) complete the sophisticated design.

## Size

Grand sofa 225 x h 81 x 94cm

Midi sofa 205 x h 81 x 94cm

Petite sofa 165 x h 81 x 94cm

**Snuggler 125 x h 81 x 94cm** 

Chair 96 x h 81 x 94cm

Stool 127 x h 33 x 72cm