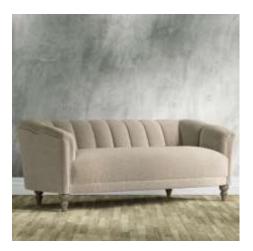

Over 50 years of handcrafted quality and award-winning spring technology

The Hayworth Snuggler by Spink and Edgar has an elegant art deco style with a beautifully sculpted silhouette which would enhance any setting.

Features stunning GP & J Baker printed fabrics and sumptuous velvets from Italy.

The fixed seat is fully pocket sprung and the webbed back is defined by an intricate fluted detail. Turned hardwood legs (in choice of finish) complete the sophisticated design.