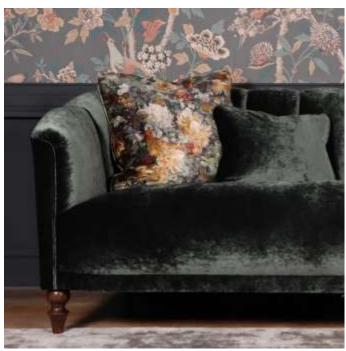

Over 50 years of handcrafted quality and award-winning spring technology

The Hayworth Snuggler by Spink and Edgar has an elegant art deco style with a beautifully sculpted silhouette which would enhance any setting.

Features stunning GP & J Baker printed fabrics and sumptuous velvets from Italy.

The fixed seat is fully pocket sprung and the webbed back is defined by an intricate fluted detail. Turned hardwood legs (in choice of finish) complete the sophisticated design.

All scatter cushions are optional and can be hand chosen by you to complement your own décor -Choose from a selection of scatter cushions in an array of sizes, designs & colours, mix & match them to complement your own unique style.