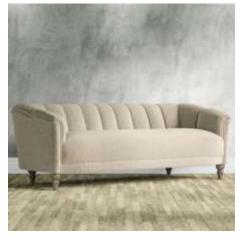

Over 50 years of handcrafted quality and award-winning spring technology

The Hayworth Snuggler by Spink and Edgar has an elegant art deco style with a beautifully sculpted silhouette which would enhance any setting.

Features stunning GP & J Baker printed fabrics and sumptuous velvets from Italy.

The fixed seat is fully pocket sprung and the webbed back is defined by an intricate fluted detail. Turned hardwood legs (in choice of finish) complete the sophisticated design.