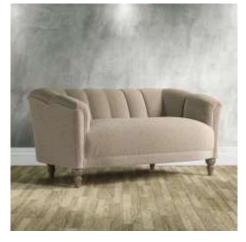

Over 50 years of handcrafted quality and award-winning spring technology

The Hayworth Snuggler by Spink and Edgar has an elegant art deco style with a beautifully sculpted silhouette which would enhance any setting.

Features stunning GP & J Baker printed fabrics and sumptuous velvets from Italy.

The fixed seat is fully pocket sprung and the webbed back is defined by an intricate fluted detail. Turned hardwood legs (in choice of finish) complete the sophisticated design.

## Size

Grand sofa 225 x h 81 x 94cm

Midi sofa 205 x h 81 x 94cm

Petite sofa 165 x h 81 x 94cm

**Snuggler 125 x h 81 x 94cm** 

Chair 96 x h 81 x 94cm

Stool 127 x h 33 x 72cm