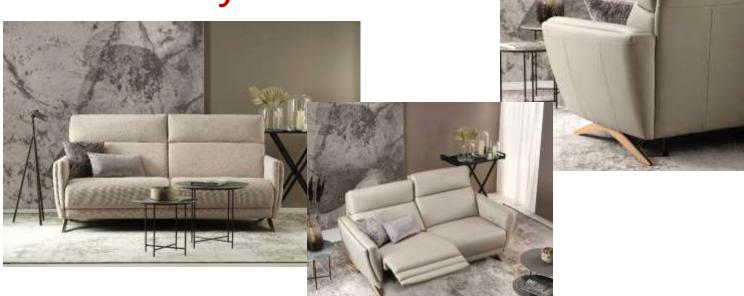

## Nancy

- Five Year Guarantee
- Custom-built
- Available in any size in increments of 10cm
- Two armrest widths available
- Three seat heights available
- Available in leather or fabric
- Heated seats available as an optional extra
- Option of manual seat glider adjustment
- Electric recliner available as an option
- Electrically adjustable headrests and seat heights available as options
- Option of adding seat rotation for additional comfort
- Includes a USB cable when electrical options are ordered
- Build with our iROM 3D configurator in-store