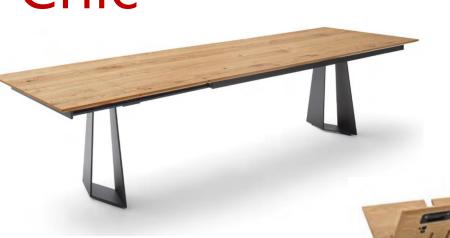

01872 222 226

Chic

Take a seat at an exclusive real wood veneer dining table in wild oak light oiled finish. Three more guests? The superbly finished extension mechanism gives them a warm welcome. Enjoy the spectacular geometry of the skid frame in metal anthracite matte.

DIMENSIONS **ET672** 

4 sizes:

size: approx. L 140 cm, W 90 cm, H 75 cm size: approx. L 160 cm, W 90 cm, H 75 cm size: approx. L 190 cm, W 100 cm, H 75 cm size: approx. L 220 cm, W 100 cm, H 75 cm