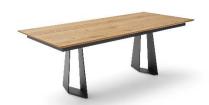

01872 222 226

Chic

Take a seat at an exclusive real wood veneer dining table in wild oak light oiled finish. Three more guests? The superbly finished extension mechanism gives them a warm welcome. Enjoy the spectacular geometry of the skid frame in metal anthracite matte.

DIMENSIONS **ET672** 

4 sizes:

size: approx. L 140 cm, W 90 cm, H 75 cm size: approx. L 160 cm, W 90 cm, H 75 cm size: approx. L 190 cm, W 100 cm, H 75 cm size: approx. L 220 cm, W 100 cm, H 75 cm