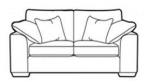

## **Ashcombe**

The ultimate modern sofa. Great proportions, grand scale, with low arm pillows for lounging and a high back – just perfect.

Designed and handcrafted in the UK. Seat cushions filling: High quality foam core with a thick fibre wrap over high tensile zig-zag sprung seat platforms, fibre backs, a hardwood frame and feet: light, medium, limed or vintage grey finish. Choice of fabrics. Inclusive scatters and bolsters: 100% dequilled duck feathers in a thick cambric case.

MEDIUM W 183 x H 97 x D 99cm

LOVESEAT W 139 x H 97 x D 99cm

CHAIR W 104 x H 97 x D 99cm