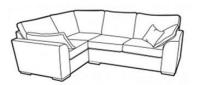

SPECIFICATIONS

**FULL CORNER W 275 x H 97 x L 275 x D 99cm** 

CORNER W 275 x H 97 x L 199 x D 99cm

GRAND SPLIT W 247 x H 97 x D 99cm

GRAND W 247 x H 97 x D 99cm

EXTRA LARGE W 223 x H 97 x D 99cm

LARGE W 203 x H 97 x D 99cm

MEDIUM W 183 x H 97 x D 99cm

LOVESEAT W 139 x H 97 x D 99cm

CHAIR W 104 x H 97 x D 99cm