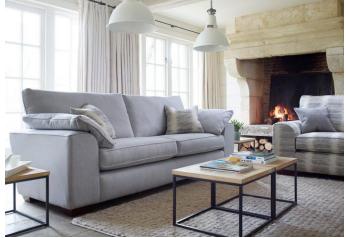

## **Ashcombe**

The ultimate modern sofa. Great proportions, grand scale, with low arm pillows for lounging and a high back – just perfect.

Designed and handcrafted in the UK. Seat cushions filling: High quality foam core with a thick fibre wrap over high tensile zig-zag sprung seat platforms, fibre backs, a hardwood frame and feet: light, medium, limed or vintage grey finish. Choice of fabrics. Inclusive scatters and bolsters: 100% dequilled duck feathers in a thick cambric case.

SPECIFICATIONS

**FULL CORNER W 275 x H 97 x L 275 x D 99cm** 

CORNER W 275 x H 97 x L 199 x D 99cm

GRAND SPLIT W 247 x H 97 x D 99cm

GRAND W 247 x H 97 x D 99cm

EXTRA LARGE W 223 x H 97 x D 99cm

LARGE W 203 x H 97 x D 99cm

MEDIUM W 183 x H 97 x D 99cm

LOVESEAT W 139 x H 97 x D 99cm

CHAIR W 104 x H 97 x D 99cm