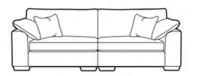

SPECIFICATIONS

**FULL CORNER W 275 x H 97 x L 275 x D 99cm** 

CORNER W 275 x H 97 x L 199 x D 99cm

GRAND SPLIT W 247 x H 97 x D 99cm

GRAND W 247 x H 97 x D 99cm

EXTRA LARGE W 223 x H 97 x D 99cm

LARGE W 203 x H 97 x D 99cm

MEDIUM W 183 x H 97 x D 99cm

LOVESEAT W 139 x H 97 x D 99cm

CHAIR W 104 x H 97 x D 99cm