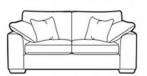

## **Ashcombe**

The ultimate modern sofa. Great proportions, grand scale, with low arm pillows for lounging and a high back – just perfect.

Designed and handcrafted in the UK. Seat cushions filling: High quality foam core with a thick fibre wrap over high tensile zig-zag sprung seat platforms, fibre backs, a hardwood frame and feet: light, medium, limed or vintage grey finish. Choice of fabrics. Inclusive scatters and bolsters: 100% dequilled duck feathers in a thick cambric case.

MEDIUM W 183 x H 97 x D 99cm

LOVESEAT W 139 x H 97 x D 99cm

CHAIR W 104 x H 97 x D 99cm