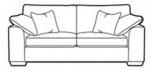

SPECIFICATIONS

**FULL CORNER W 275 x H 97 x L 275 x D 99cm** 

CORNER W 275 x H 97 x L 199 x D 99cm

GRAND SPLIT W 247 x H 97 x D 99cm

GRAND W 247 x H 97 x D 99cm

EXTRA LARGE W 223 x H 97 x D 99cm

LARGE W 203 x H 97 x D 99cm

MEDIUM W 183 x H 97 x D 99cm

LOVESEAT W 139 x H 97 x D 99cm

CHAIR W 104 x H 97 x D 99cm