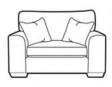

## **Ashcombe**

The ultimate modern sofa. Great proportions, grand scale, with low arm pillows for lounging and a high back – just perfect.

Designed and handcrafted in the UK. Seat cushions filling: High quality foam core with a thick fibre wrap over high tensile zig-zag sprung seat platforms, fibre backs, a hardwood frame and feet: light, medium, limed or vintage grey finish. Choice of fabrics. Inclusive scatters and bolsters: 100% dequilled duck feathers in a thick cambric case.

MEDIUM W 183 x H 97 x D 99cm

LOVESEAT W 139 x H 97 x D 99cm

CHAIR W 104 x H 97 x D 99cm