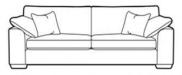

SPECIFICATIONS

**FULL CORNER W 275 x H 97 x L 275 x D 99cm** 

CORNER W 275 x H 97 x L 199 x D 99cm

GRAND SPLIT W 247 x H 97 x D 99cm

GRAND W 247 x H 97 x D 99cm

EXTRA LARGE W 223 x H 97 x D 99cm

LARGE W 203 x H 97 x D 99cm

MEDIUM W 183 x H 97 x D 99cm

LOVESEAT W 139 x H 97 x D 99cm

CHAIR W 104 x H 97 x D 99cm