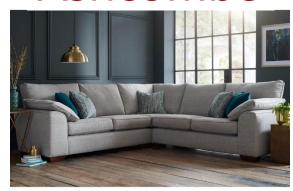

## **Ashcombe**

The ultimate modern sofa. Great proportions, grand scale, with low arm pillows for lounging and a high back – just perfect.

Designed and handcrafted in the UK. Seat cushions filling: High quality foam core with a thick fibre wrap over high tensile zig-zag sprung seat platforms, fibre backs, a hardwood frame and feet: light, medium, limed or vintage grey finish. Choice of fabrics. Inclusive scatters and bolsters: 100% dequilled duck feathers in a thick cambric case.

SPECIFICATIONS

**FULL CORNER W 275 x H 97 x L 275 x D 99cm** 

CORNER W 275 x H 97 x L 199 x D 99cm

GRAND SPLIT W 247 x H 97 x D 99cm

GRAND W 247 x H 97 x D 99cm

EXTRA LARGE W 223 x H 97 x D 99cm

LARGE W 203 x H 97 x D 99cm

MEDIUM W 183 x H 97 x D 99cm

LOVESEAT W 139 x H 97 x D 99cm

CHAIR W 104 x H 97 x D 99cm