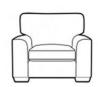

## **Ashcombe**

The ultimate modern sofa. Great proportions, grand scale, with low arm pillows for lounging and a high back – just perfect.

Designed and handcrafted in the UK. Seat cushions filling: High quality foam core with a thick fibre wrap over high tensile zig-zag sprung seat platforms, fibre backs, a hardwood frame and feet: light, medium, limed or vintage grey finish. Choice of fabrics. Inclusive scatters and bolsters: 100% dequilled duck feathers in a thick cambric case.

MEDIUM W 183 x H 97 x D 99cm

LOVESEAT W 139 x H 97 x D 99cm

CHAIR W 104 x H 97 x D 99cm