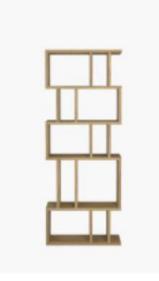

## <u>Remi</u>

Alcove Shelving Unit W 70 x H 180 x D 30cm Height between shelves 4 x 30cm, 1 x 44cm

Low Shelving Unit W 120 x H 68 x D 30cm Height between shelves 30cm

Side Table W 50 x H 50 x D 30cm Height between shelves 21cm

Tall Shelving Unit W 120 x H 180 x D 30cm Height between shelves 4 x 30cm, 1 x 44cm

Contemporary and minimal, the Remi shelving units are a perfect example of beautiful and functional designer style, shelving units offer a wealth of space – on shelves and in alcoves – for books and treasured possessions.