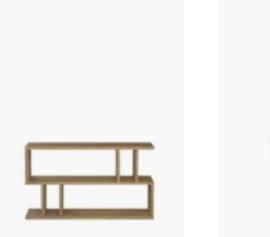

## <u>Remi</u>

Alcove Shelving Unit W 70 x H 180 x D 30cm Height between shelves 4 x 30cm, 1 x 44cm

Low Shelving Unit W 120 x H 68 x D 30cm Height between shelves 30cm

Side Table W 50 x H 50 x D 30cm Height between shelves 21cm