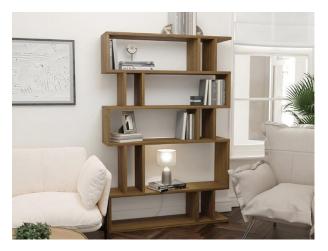

## <u>Remi</u>

Alcove Shelving Unit W 70 x H 180 x D 30cm Height between shelves 4 x 30cm, 1 x 44cm

Low Shelving Unit W 120 x H 68 x D 30cm Height between shelves 30cm

Side Table W 50 x H 50 x D 30cm Height between shelves 21cm

Tall Shelving Unit W 120 x H 180 x D 30cm Height between shelves 4 x 30cm, 1 x 44cm

Contemporary and minimal, the Remi shelving units are a perfect example of beautiful and functional designer style, shelving units offer a wealth of space – on shelves and in alcoves – for books and treasured possessions.