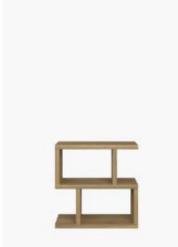

## <u>Remi</u>

Alcove Shelving Unit W 70 x H 180 x D 30cm Height between shelves 4 x 30cm, 1 x 44cm

Low Shelving Unit W 120 x H 68 x D 30cm Height between shelves 30cm

Side Table W 50 x H 50 x D 30cm Height between shelves 21cm