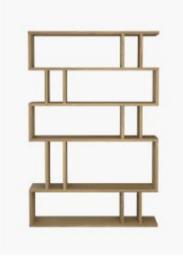

Tall Shelving Unit W 120 x H 180 x D 30cm Height between shelves 4 x 30cm, 1 x 44cm

Contemporary and minimal, the Remi shelving units are a perfect example of beautiful and functional designer style, shelving units offer a wealth of space – on shelves and in alcoves – for books and treasured possessions.