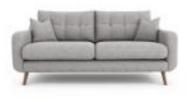

The Lindy sofa is Scandi inspired, retro design has a distinctive rounded silhouette with buttoned backs and angled legs. Offered in a wide array of inspired fabrics or leather\* and on-trend co-ordinate fabrics providing plenty of choice for a customised look. \*Please note the Oval Cuddler, Oval Cuddler Stool, Designer Chair & Headrest are not available in leather.

LOUNGER SOFA H W D AH SH SD FH 86 224 153 61 48 57 71

LARGE SOFA H W D AH SH SD SW FH 86 189 92 61 48 57 159 71

SMALL SOFA H W D AH SH SD SW FH 86 154 92 61 48 57 124 71

XL SOFA H W D AH SH SD FH 86 224 92 61 48 57 71