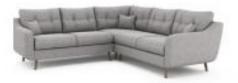

Feet: solid wooden feet in a choice of coloured finishes - Weathered Oak, Walnut or Chrome.

Scatter cushions are included.

5 year frame warranty.

COMBO 1 (1 ARM 2 STR/ CORNER/ 1 ARM 2 STR) HW D AH SH SD FH 86 242 242 68 48 57 71

COMBO 2a (1 ARM 2 STR RHF/ CORNER/ 1 ARM 1 STR LHF) COMBO 26 IS REVERSE OF ABOVE ΗW D AH SH SD FH 86 242 174 68 48 57 71

CORNER GROUP LHF (ALSO AVAILABLE AS RHF)

HW D AH SH SD FH 86 242 92 61 48 57 63

LARGE CHAISE SOFA LHF (ALSO AVAILABLE AS RHF) H W D AH SH SD FH 86 247 92 61 48 57 71

LOUNGER SOFA H W D AH SH SD FH 86 224 153 61 48 57 71

LARGE SOFA H W D AH SH SD SW FH 86 189 92 61 48 57 159 71

SMALL SOFA H W D AH SH SD SW FH 86 154 92 61 48 57 124 71

XL SOFA H W D AH SH SD FH 86 224 92 61 48 57 71

SNUGGLER HW D AH SH SD SW FH 86 124 92 61 94 71 48 57