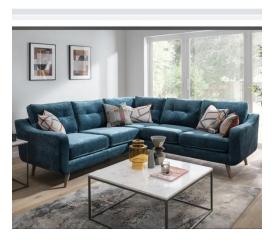

Feet: solid wooden feet in a choice of coloured finishes - Weathered Oak, Walnut or Chrome.

Scatter cushions are included.

5 year frame warranty.

COMBO 1 (1 ARM 2 STR/ CORNER/ 1 ARM 2 STR) HW D AH SH SD FH 86 242 242 68 48 57 71

COMBO 2a (1 ARM 2 STR RHF/ CORNER/ 1 ARM 1 STR LHF) COMBO 26 IS REVERSE OF ABOVE ΗW D AH SH SD FH 86 242 174 68 48 57 71

CORNER GROUP LHF (ALSO AVAILABLE AS RHF)

HW D AH SH SD FH 86 242 92 61 48 57 63

LARGE CHAISE SOFA LHF (ALSO AVAILABLE AS RHF) H W D AH SH SD FH 86 247 92 61 48 57 71

LOUNGER SOFA H W D AH SH SD FH 86 224 153 61 48 57 71

LARGE SOFA H W D AH SH SD SW FH 86 189 92 61 48 57 159 71

SMALL SOFA H W D AH SH SD SW FH 86 154 92 61 48 57 124 71

XL SOFA H W D AH SH SD FH 86 224 92 61 48 57 71

SNUGGLER HW D AH SH SD SW FH 86 124 92 61 94 71 48 57