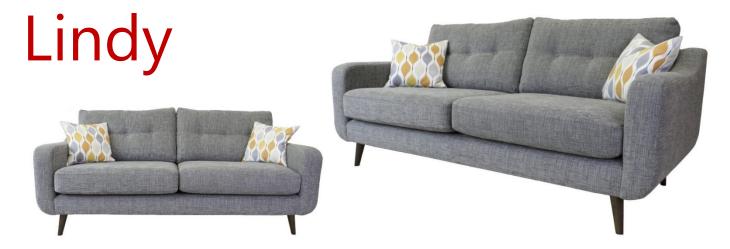

The Lindy sofa is Scandi inspired, retro design has a distinctive rounded silhouette with buttoned backs and angled legs. Offered in a wide array of inspired fabrics or leather\* and on-trend co-ordinate fabrics providing plenty of choice for a customised look. \*Please note the Oval Cuddler, Oval Cuddler Stool, Designer Chair & Headrest are not available in leather.

## Julian Foye

Lindy