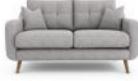

The Lindy sofa is Scandi inspired, retro design has a distinctive rounded silhouette with buttoned backs and angled legs. Offered in a wide array of inspired fabrics or leather\* and on-trend co-ordinate fabrics providing plenty of choice for a customised look. \*Please note the Oval Cuddler, Oval Cuddler Stool, Designer Chair & Headrest are not available in leather.

LOUNGER SOFA H W D AH SH SD FH 86 224 153 61 48 57 71

LARGE SOFA H W D AH SH SD SW FH 86 189 92 61 48 57 159 71

SMALL SOFA H W D AH SH SD SW FH 86 154 92 61 48 57 124 71

XL SOFA H W D AH SH SD FH 86 224 92 61 48 57 71