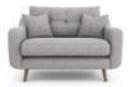

The Lindy sofa is Scandi inspired, retro design has a distinctive rounded silhouette with buttoned backs and angled legs. Offered in a wide array of inspired fabrics or leather\* and on-trend co-ordinate fabrics providing plenty of choice for a customised look. \*Please note the Oval Cuddler, Oval Cuddler Stool, Designer Chair & Headrest are not available in leather.

Julian Foye

**OVAL CUDDLER** H W D AH SH SD SW FH 84 135 94 64 46 58 101 71

STANDARD CHAIR H W D AH SH SD SW FH 86 89 92 61 48 57 59 71

DESIGNER CHAIR H W D AH SH SD SW FH 84 71 82 58 48 50 51 84

OVAL CUDDLER STOOL H W D 42 115 65