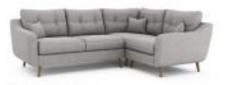

Feet: solid wooden feet in a choice of coloured finishes - Weathered Oak, Walnut or Chrome.

Scatter cushions are included.

5 year frame warranty.

COMBO 1 (1 ARM 2 STR/ CORNER/ 1 ARM 2 STR) HW D AH SH SD FH 86 242 242 68 48 57 71

COMBO 2a (1 ARM 2 STR RHF/ CORNER/ 1 ARM 1 STR LHF) COMBO 26 IS REVERSE OF ABOVE ΗW D AH SH SD FH 86 242 174 68 48 57 71

CORNER GROUP LHF (ALSO AVAILABLE AS RHF)

HW D AH SH SD FH 86 242 92 61 48 57 63

LARGE CHAISE SOFA LHF (ALSO AVAILABLE AS RHF) H W D AH SH SD FH 86 247 92 61 48 57 71