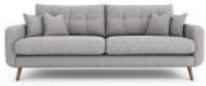

The Lindy sofa is Scandi inspired, retro design has a distinctive rounded silhouette with buttoned backs and angled legs. Offered in a wide array of inspired fabrics or leather\* and on-trend co-ordinate fabrics providing plenty of choice for a customised look. \*Please note the Oval Cuddler, Oval Cuddler Stool, Designer Chair & Headrest are not available in leather.

LOUNGER SOFA H W D AH SH SD FH 86 224 153 61 48 57 71

LARGE SOFA H W D AH SH SD SW FH 86 189 92 61 48 57 159 71

SMALL SOFA H W D AH SH SD SW FH 86 154 92 61 48 57 124 71

XL SOFA H W D AH SH SD FH 86 224 92 61 48 57 71