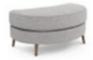

The Lindy sofa is Scandi inspired, retro design has a distinctive rounded silhouette with buttoned backs and angled legs. Offered in a wide array of inspired fabrics or leather\* and on-trend co-ordinate fabrics providing plenty of choice for a customised look. \*Please note the Oval Cuddler, Oval Cuddler Stool, Designer Chair & Headrest are not available in leather.

Julian Foye

**OVAL CUDDLER** H W D AH SH SD SW FH 84 135 94 64 46 58 101 71

STANDARD CHAIR H W D AH SH SD SW FH 86 89 92 61 48 57 59 71

DESIGNER CHAIR H W D AH SH SD SW FH 84 71 82 58 48 50 51 84

OVAL CUDDLER STOOL H W D 42 115 65