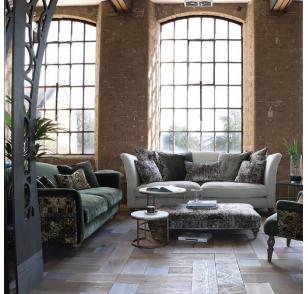

Monique

Over 50 years of handcrafted quality and award-winning spring technology.

Features stunning GP & J Baker printed fabrics and sumptuous velvets from Italy. All scatter cushions are optional and can be hand chosen by you to complement your own décor - Choose from a selection of scatter cushions in an array of sizes, designs & colours, mix & match them to complement your own unique style.

Hardwood rails including engineered MDF sections, glued and dowelled. Serpentine springs in seating base and backs with a foam overlay. Spink and Edgar Pocket Sprung core technology with feather filled comfort wrap set cushions.

Turned Ash hardwood legs, available in Grey or Brown.

## **Size**

Grand sofa (available split for ease of delivery at extra cost) 238 x h 93 x 105cm

Midi sofa 208 x h 93 x 105cm Snuggler 143 x h 93 x 105cm