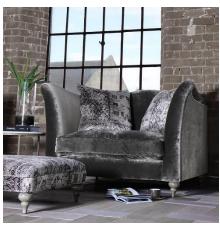

Monique

Over 50 years of handcrafted quality and award-winning spring technology.

Features stunning GP & J Baker printed fabrics and sumptuous velvets from Italy. All scatter cushions are optional and can be hand chosen by you to complement your own décor - Choose from a selection of scatter cushions in an array of sizes, designs & colours, mix & match them to complement your own unique style.

Hardwood rails including engineered MDF sections, glued and dowelled. Serpentine springs in seating base and backs with a foam overlay. Spink and Edgar Pocket Sprung core technology with feather filled comfort wrap set cushions.

Turned Ash hardwood legs, available in Grey or Brown.

## **Size**

Grand sofa (available split for ease of delivery at extra cost) 238 x h 93 x 105cm

Midi sofa 208 x h 93 x 105cm Snuggler 143 x h 93 x 105cm