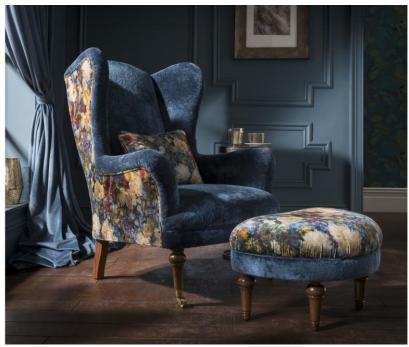

## Crawford

Over 50 years of handcrafted quality and award winning spring technology

The Crawford features stunning printed fabrics and sumptuous velvets from Italy, combined with the award-winning Spink & Edgar pocket springs cleverly placed in the seat and arms providing unrivalled comfort and support

Hardwood Rails with engineered MDF sections, glued and dowelled Spink & Edgar pocket springs in seating base with foam overlay.

Spink & Edgar pocket springs in arms with foam overlay.

Turned ashwood legs, available in Grey or Brown with or without castors. Castors available in brass or chrome.

## Size

Wing chair 80 x h 106 x 94cm

Stool 66 x h 37 x 46cm