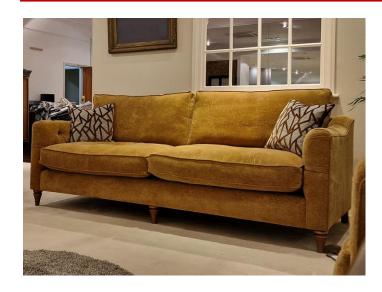

## Harper

Crafted in the UK, Harper is a traditionally made sofa with a quality solid hardwood frame. Available in a choice of fabrics.

Seat cushions: Feather/Eco Fibre Mix

Back cushions: Feather Scatter cushions: Feather

Legs: Beech

Frame: Solid hardwood timber, glued and screwed

## Size

4 seater sofa 230 x h 95 x 94cm 3 seater sofa 200 x h 95 x 94cm 2 seater sofa 170 x h 95 x 94cm Snuggler 126 x h 95 x 94cm Chair 88 x h 95 x 94cm