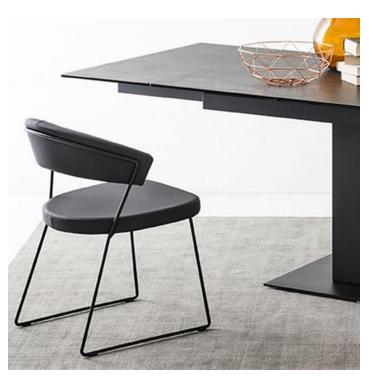

## New York **Dining Chair**

NEW YORK chair: metal frame and upholstered and covered seat/backrest. Sled base. The enveloping backrest and wide seat, which make the chair very comfortable, are both upholstered. The chair is also fitted with four plastic shockproof feet of neutral colour, placed under the sled base. Ideal to complement the decor of the dining room or study, choose the combination you prefer.

## **CB1022 Sled base chair** 57 x h 75.5 x 52cm