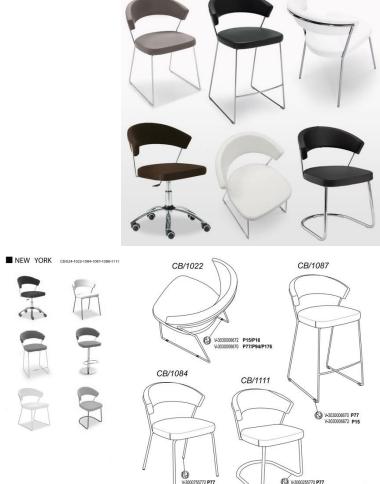

## New York **Dining Chair**

NEW YORK chair: metal frame and upholstered and covered seat/backrest. Sled base. The enveloping backrest and wide seat, which make the chair very comfortable, are both upholstered. The chair is also fitted with four plastic shockproof feet of neutral colour, placed under the sled base. Ideal to complement the decor of the dining room or study, choose the combination you prefer.

6 frame finishes. 23 seat finishes.

## **CB1022 Sled base chair** 57 x h 75.5 x 52cm