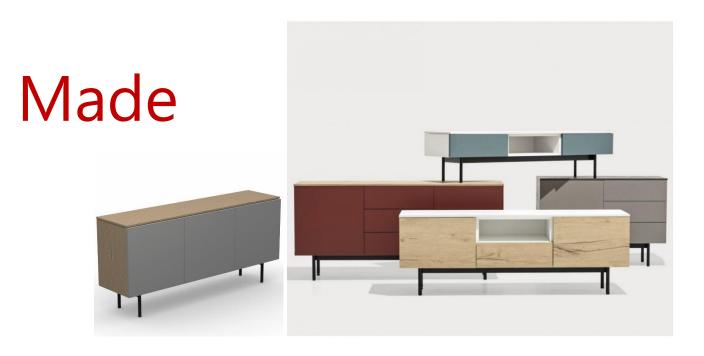

The **Made** Sideboard offers a handle-less push-pull opening mechanism. Metal base in Matt Black. Chest and top in melamine wood, melamine or lacquered front panels. Choice of finishes.

Size

**CB6101-1** 108 x h 75.5 x 40cm - 1 door and 3 drawers.

**CB6101-2** 144 x h 75.5 x 40cm - 2 doors and an open compartment in the middle.

**CB6101-3** 162 x h 75.5 x 40cm - 2 doors and central drawers.

CB6101-4 162 x h 75.5 x 40cm - 3 doors and 2 internal compartments.

**CB6101-5** 162 x h 39.5 x 40cm - Entertainment unit with two drop down leaf doors and an open compartment in the middle.

**CB6101-6** 162 x h 57.5 x 40cm - Entertainment unit with two drop leaf doors, drawer in the middle with an open compartment.