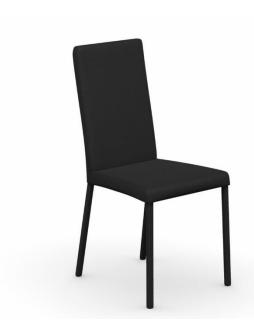

## Garda dining chair

GARDA painted metal chair with seat and backrest upholstered in technical coated fabric – foam interior. The 4 metal legs are painted in the same colour as the upholstery. Pleasant, soft and ergonomic. Its strong metal frame and practical wipeable upholstery provide this chair with maximum functionality, not only for the home, but also for bars, restaurants and organisations.

**5 Frame finishes:** Metal Matt Black, Metal Matt Grey, Metal Matt Optic White, Metal Matt Tape or Metal Matt Coffee.

**10 seat finishes:** Bedford Black, Bedford Taupe, Bedford Salt White, Beford Mud Brown, Elios Black, Elios Cognac, Elios Grey, Elios White, Elios Moka or Elios Taupe.

## Size

CB1525

Width 44cm

Height 96 - 46cm

Depth 54cm