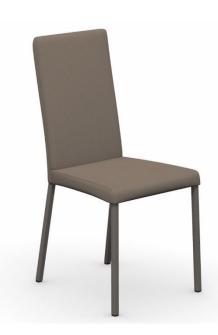

## Garda dining chair

GARDA painted metal chair with seat and backrest upholstered in technical coated fabric – foam interior. The 4 metal legs are painted in the same colour as the upholstery. Pleasant, soft and ergonomic. Its strong metal frame and practical wipeable upholstery provide this chair with maximum functionality, not only for the home, but also for bars, restaurants and organisations.

**5 Frame finishes:** Metal Matt Black, Metal Matt Grey, Metal Matt Optic White, Metal Matt Tape or Metal Matt Coffee.

**10 seat finishes:** Bedford Black, Bedford Taupe, Bedford Salt White, Beford Mud Brown, Elios Black, Elios Cognac, Elios Grey, Elios White, Elios Moka or Elios Taupe.

## Size

CB1525

Width 44cm

Height 96 - 46cm

Depth 54cm