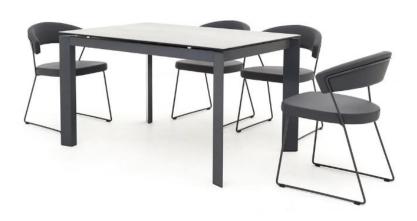

## Baron

The BARON table contains a handy mechanism able to increase the top surface. Pull the frame towards you so that the two legs with hidden castors slide on one side allowing the leaf to be pulled out.

With a simple rotation the leaf fitted on metal tracks comes out of its housing and lines up with the top. The triangular or rectangular legs stay at the perimeter, ensuring maximum individual comfort for all guests.

Choose between a ceramic top and a tempered glass top, with a metal frame and legs – in choice of finish.