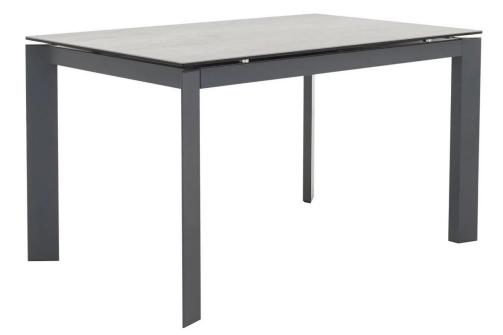

## Baron

The BARON table contains a handy mechanism able to increase the top surface. Pull the frame towards you so that the two legs with hidden castors slide on one side allowing the leaf to be pulled out.

With a simple rotation the leaf fitted on metal tracks comes out of its housing and lines up with the top. The triangular or rectangular legs stay at the perimeter, ensuring maximum individual comfort for all guests.

Choose between a ceramic top and a tempered glass top, with a metal frame and legs – in choice of finish.