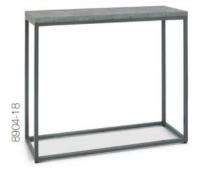

NARROW CONSOLE TABLE 8904-18 90cm x 32cm x 77cm h

CONSOLE TABLE 8904-19 116cm x 37cm x 77cm h