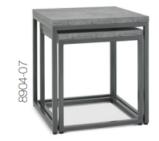

## Richmond

A striking design, Richmond combines stunning zinc effect laminate tops and dark grey powder coated metal frames to create a range that is contemporary in aesthetic and bold in style. Geometric forms and clean lines are paired with materials that give this range an industrial edge, perfect for any modern setting

SIDE TABLE 8904-04 45cm x 45cm x 50cm h

SOFA TABLE 8904-03 46cm x 25cm x 60cm h NEST OF LAMP TABLES 8904-07 Large: 45cm x 45cm x 50cm h Small: 40cm x 40cm x 43cm h

**COFFEE TABLE** 8904-05 114cm x 60cm x 43cm h