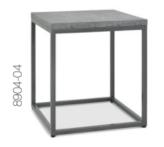

## Richmond

A striking design, Richmond combines stunning zinc effect laminate tops and dark grey powder coated metal frames to create a range that is contemporary in aesthetic and bold in style. Geometric forms and clean lines are paired with materials that give this range an industrial edge, perfect for any modern setting

SIDE TABLE 8904-04 45cm x 45cm x 50cm h

SOFA TABLE 8904-03 46cm x 25cm x 60cm h NEST OF LAMP TABLES 8904-07 Large: 45cm x 45cm x 50cm h Small: 40cm x 40cm x 43cm h

**COFFEE TABLE** 8904-05 114cm x 60cm x 43cm h