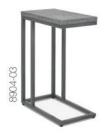

## Richmond

A striking design, Richmond combines stunning zinc effect laminate tops and dark grey powder coated metal frames to create a range that is contemporary in aesthetic and bold in style. Geometric forms and clean lines are paired with materials that give this range an industrial edge, perfect for any modern setting

SIDE TABLE 8904-04 45cm x 45cm x 50cm h

SOFA TABLE 8904-03 46cm x 25cm x 60cm h NEST OF LAMP TABLES 8904-07 Large: 45cm x 45cm x 50cm h Small: 40cm x 40cm x 43cm h

**COFFEE TABLE** 8904-05 114cm x 60cm x 43cm h