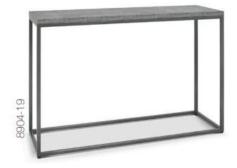

NARROW CONSOLE TABLE 8904-18 90cm x 32cm x 77cm h

CONSOLE TABLE 8904-19 116cm x 37cm x 77cm h