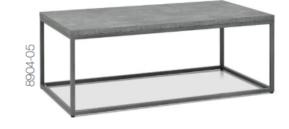

## Richmond

A striking design, Richmond combines stunning zinc effect laminate tops and dark grey powder coated metal frames to create a range that is contemporary in aesthetic and bold in style. Geometric forms and clean lines are paired with materials that give this range an industrial edge, perfect for any modern setting

SIDE TABLE 8904-04 45cm x 45cm x 50cm h

SOFA TABLE 8904-03 46cm x 25cm x 60cm h NEST OF LAMP TABLES 8904-07 Large: 45cm x 45cm x 50cm h Small: 40cm x 40cm x 43cm h

**COFFEE TABLE** 8904-05 114cm x 60cm x 43cm h