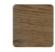

## Osprey TV units

Osprey is made from American White Oak, with a good consistency of colour this timber is particularly well suited to the popular lighter finishes, the beautiful wide interesting grain pattern adds to the individual character of the furniture.

There is a very wide range of pieces, available in 7 finishes and a choice of 8 styles of handle.

Colours: Biscuit (matt), Roasted Malt (matt), Classic (matt), Natural Oak (satin),

Harvest (satin), Honey (satin) & Old English (satin).