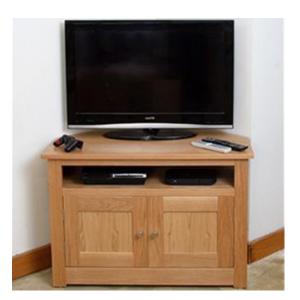

## Osprey TV units

Osprey is made from American White Oak, with a good consistency of colour this timber is particularly well suited to the popular lighter finishes, the beautiful wide interesting grain pattern adds to the individual character of the furniture.

There is a very wide range of pieces, available in 7 finishes and a choice of 8 styles of handle.

Colours: Biscuit (matt), Roasted Malt (matt), Classic (matt), Natural Oak (satin),

Harvest (satin), Honey (satin) & Old English (satin).

## Size

EL850 Entertainment unit 137 x h 61 x 43cm

EL896 Corner entertainment unit 91 x h 60 x 45cm