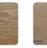

## Osprey TV units

Osprey is made from American White Oak, with a good consistency of colour this timber is particularly well suited to the popular lighter finishes, the beautiful wide interesting grain pattern adds to the individual character of the furniture.

There is a very wide range of pieces, available in 7 finishes and a choice of 8 styles of handle.

Colours: Biscuit (matt), Roasted Malt (matt), Classic (matt), Natural Oak (satin),

Harvest (satin), Honey (satin) & Old English (satin).