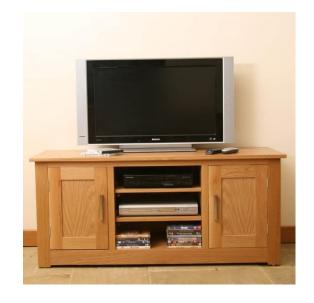

## Osprey TV units

Osprey is made from American White Oak, with a good consistency of colour this timber is particularly well suited to the popular lighter finishes, the beautiful wide interesting grain pattern adds to the individual character of the furniture.

## Size

EL850 Entertainment unit 137 x h 61 x 43cm

EL896 Corner entertainment unit 91 x h 60 x 45cm