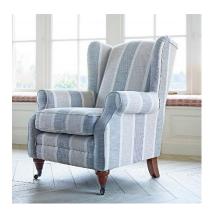

A versatile wing chair that looks great in all fabrics, plain or patterned, to suit every room. Available with a choice of feet colours and castor finishes. Designed with ultimate comfort in mind.

Solid hardwood feet with the option of light, dark walnut, medium, light oak, limed or vintage grey finish. Castor colours are Chrome, Brass and Anodised – please state if you require a non castored foot.

The Hadden accent chair is available on a choice of fabrics

Size 84 x h 103 x 87cm