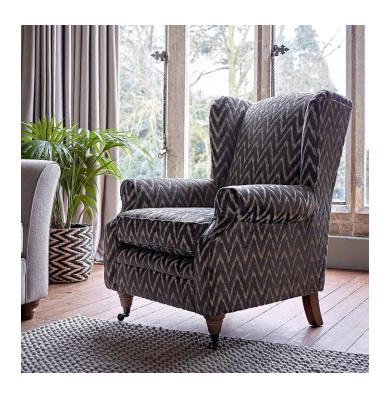

A versatile wing chair that looks great in all fabrics, plain or patterned, to suit every room. Available with a choice of feet colours and castor finishes. Designed with ultimate comfort in mind.

Solid hardwood feet with the option of light, dark walnut, medium, light oak, limed or vintage grey finish. Castor colours are Chrome, Brass and Anodised – please state if you require a non castored foot.

The Hadden accent chair is available on a choice of fabrics

Size 84 x h 103 x 87cm