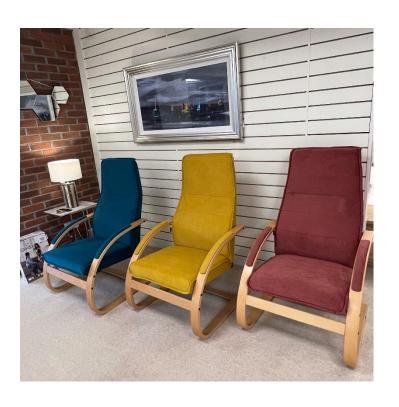

## There's always room for a Cosmos!

With a high supportive back and gentle rocking motion, Cosmos brings comfort without skimping on style. Lightweight and easy to move thanks to a natural wood frame, a Cosmos will brighten up every space from conservatory to bedroom.

Size approx.: 67cm wide, 110cm high, 80cm depth. Available in AquaClean fabrics in a wide range of colours:

27/4/2022 1VER\_Cosmos