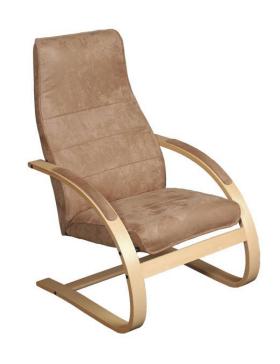

## There's always room for a Cosmos!

With a high supportive back and gentle rocking motion, Cosmos brings comfort without skimping on style. Lightweight and easy to move thanks to a natural wood frame, a Cosmos will brighten up every space from conservatory to bedroom.

Size approx.: 67cm wide, 110cm high, 80cm depth. Available in AquaClean fabrics in a wide range of colours:

27/4/2022 1VER\_Cosmos