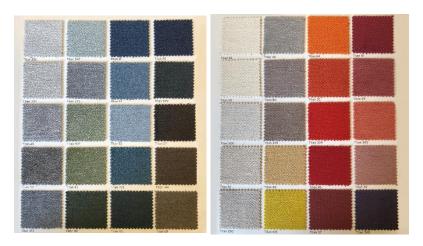

Size approx.: 67cm wide, 110cm high, 80cm depth. Available in AquaClean fabrics in a wide range of colours:

27/4/2022 1VER\_Cosmos