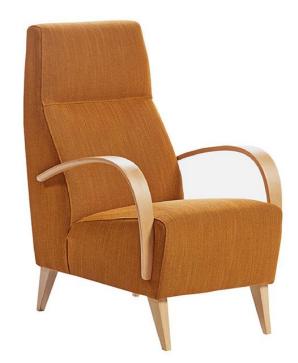

## **Indie**

The Indie range has a high degree of quality and style provided by the bentwood design, comfort provided by the no sag serpentine springs and foam and fibre interiors, available in a choice of 2 grades of leather or fabrics, including the easy to care for Aqua Clean fabric.

Available in a wide range of fabrics and leathers of multiple colours including:

Size
Chair 66 x h 102 x 85cm
Small sofa 116 x h 102 x 85cm
Medium sofa 168 x h 102 x 85cm