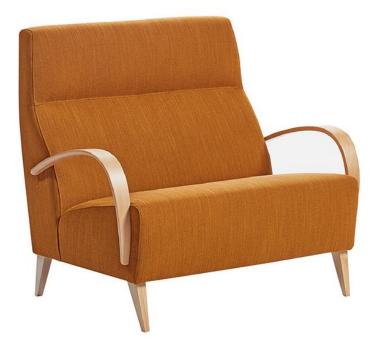

## **Indie**

The Indie range has a high degree of quality and style provided by the bentwood design, comfort provided by the no sag serpentine springs and foam and fibre interiors, available in a choice of 2 grades of leather or fabrics, including the easy to care for Aqua Clean fabric.

Available in a wide range of fabrics and leathers of multiple colours including:

Size
Chair 66 x h 102 x 85cm
Small sofa 116 x h 102 x 85cm
Medium sofa 168 x h 102 x 85cm