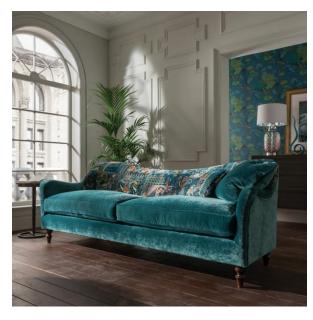

Sumptuous Italian velvets, combined with the award-winning Spink & Edgar pocket springs cleverly placed in the seat and arms providing unrivalled comfort and support.

Hardwood rails including engineered MDF sections, are glued and dowelled. Serpentine springs in seating base and backs with a foam overlay Spink and Edgar Pocket sprung core technology with feather filled comfort wrap seat cushions.

Turned Ash hardwood legs, available in Grey or Brown.

All scatter cushions are optional extras and can be hand chosen by you to complement your own décor.

## Size

Grand sofa 234 x h 88 x 97cm Midi sofa 204 x h 88 x 97cm Petit sofa 174 x h 88 x 97m Stool 128 x h 30 x 78cm