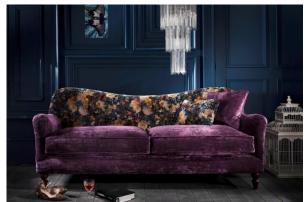

Sumptuous Italian velvets, combined with the award-winning Spink & Edgar pocket springs cleverly placed in the seat and arms providing unrivalled comfort and support.

Hardwood rails including engineered MDF sections, are glued and dowelled. Serpentine springs in seating base and backs with a foam overlay Spink and Edgar Pocket sprung core technology with feather filled comfort wrap seat cushions.

Turned Ash hardwood legs, available in Grey or Brown.

All scatter cushions are optional extras and can be hand chosen by you to complement your own décor.

## Size

Grand sofa 234 x h 88 x 97cm Midi sofa 204 x h 88 x 97cm Petit sofa 174 x h 88 x 97m Stool 128 x h 30 x 78cm