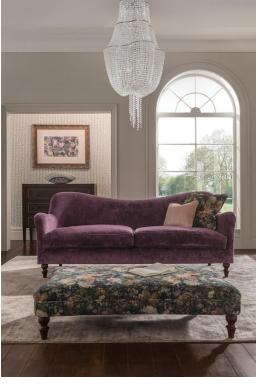

Sumptuous Italian velvets, combined with the award-winning Spink & Edgar pocket springs cleverly placed in the seat and arms providing unrivalled comfort and support.

Hardwood rails including engineered MDF sections, are glued and dowelled. Serpentine springs in seating base and backs with a foam overlay Spink and Edgar Pocket sprung core technology with feather filled comfort wrap seat cushions.

Turned Ash hardwood legs, available in Grey or Brown.

All scatter cushions are optional extras and can be hand chosen by you to complement your own décor.

## Size

Grand sofa 234 x h 88 x 97cm Midi sofa 204 x h 88 x 97cm Petit sofa 174 x h 88 x 97m Stool 128 x h 30 x 78cm