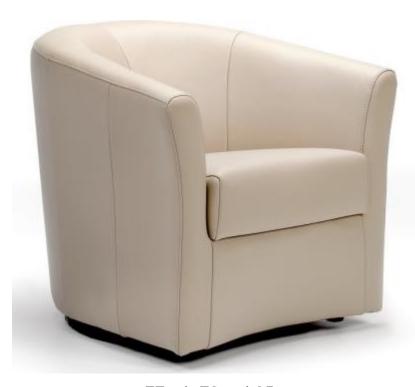

YoYo

w 77 x h 72 x d 85cm

Available in a wide range of fabrics and leathers of multiple colours including:

A swivel chair with a difference, the Rom Yo-yo always returns to its original position. It's like a rocker – but in a different plane.

Also available to order as a fixed chair. Choice of legs.

Available in fabrics or leather – optional contrast stitching available.