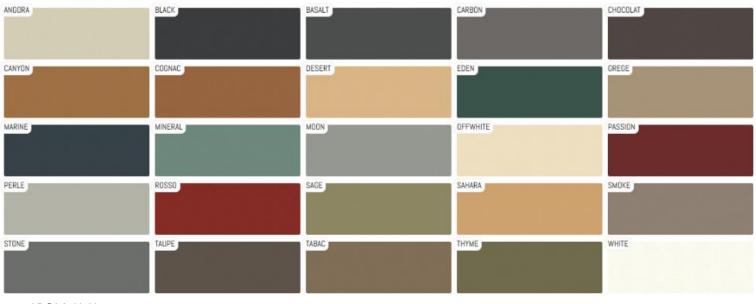

YoYo

w 77 x h 72 x d 85cm

Available in a wide range of fabrics and leathers of multiple colours including:

A swivel chair with a difference, the Rom Yo-yo always returns to its original position. It's like a rocker – but in a different plane.