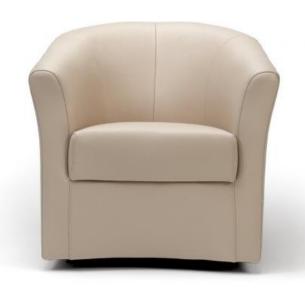

YoYo

w 77 x h 72 x d 85cm

Available in a wide range of fabrics and leathers of multiple colours including:

A swivel chair with a difference, the Rom Yo-yo always returns to its original position. It's like a rocker – but in a different plane.

Also available to order as a fixed chair. Choice of legs.

Available in fabrics or leather – optional contrast stitching available.