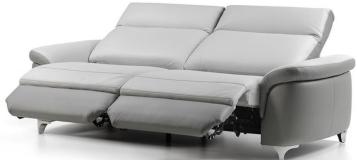

## Ellis

Create the perfect sized sofa suited to your space, available in width increments of 10cm, sofa, chair or corner groups with the options of electric recliners, electric or manual headrests and a choice of seat heights.

## Chairs: widths from 80 to 140cm Sofas: widths from 120 to 400cm Corner Sofas: widths from 180 to 400cm (each side)

Available in a wide range of fabrics or leather in many colours, including:

1ROM\_Ellis