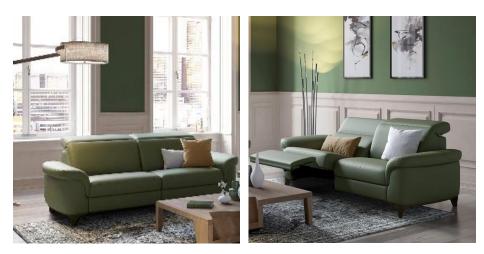

## Ellis

Create the perfect sized sofa suited to your space, available in width increments of 10cm, sofa, chair or corner groups with the options of electric recliners, electric or manual headrests and a choice of seat heights.

## Chairs: widths from 80 to 140cm Sofas: widths from 120 to 400cm Corner Sofas: widths from 180 to 400cm (each side)

Available in a wide range of fabrics or leather in many colours, including:

1ROM\_Ellis