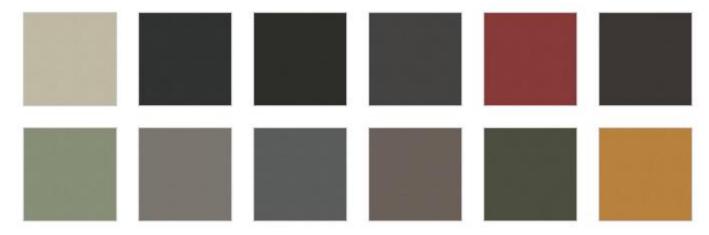

## Chairs: widths from 80 to 140cm Sofas: widths from 120 to 400cm Corner Sofas: widths from 180 to 400cm (each side)

Available in a wide range of fabrics or leather in many colours, including:

1ROM\_Ellis