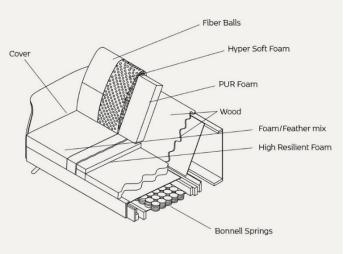

Designed with comfort in mind. The exclusive foam top gives the seat exceptional comfort and ensures it will stay in shape. The thick and highly resilient foam seat cushions are wrapped in a soft cover of feathers for superior comfort. Available in a wide selection of semianiline leather or fabric.