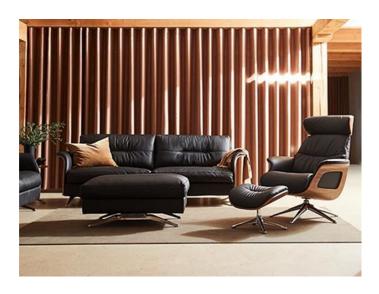

## Granada

The Granada sofa has an exquisite aesthetic and design that instantly catches the eye. Designed with pure lines the Granada is a luxurious and sophisticated design with a contemporary appeal.

Designed with comfort in mind. The exclusive foam top gives the seat exceptional comfort and ensures it will stay in shape. The thick and highly resilient foam seat cushions are wrapped in a soft cover of feathers for superior comfort. Available in a wide selection of semianiline leather or fabric.